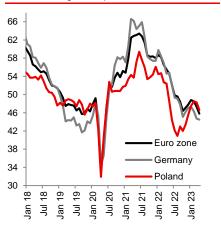

In April Polish manufacturing PMI fell to 46.6 pts from 48.3 pts, much below market consensus and our call, both at 47.9 pts. The April report points to a marked decline of current output and new orders, naming the month as the most challenging one so far this year. Export orders gauge was the lowest since November 2022 with respondents claiming that demand from European industry looks as if that market was in a recession. Purchasing activity was the lowest in three months amid signals that inventory levels became too high already. Companies also remained cautious in their staffing decisions. Producer optimism regarding future activity eased somewhat. On the price front, the report mentions the first drop of prices paid for inputs in seven years, transmitted to output prices. The weakness of manufacturing PMI in last two months is not only a Polish phenomenon, but is observed in majority of countries. At the same time, in most economies it is accompanied by the strength in services activity. In Poland, services PMI is not reported, but we think the situation may be similar and thus we still believe that 1Q23 was the cycle low for GDP growth. Yet, the April PMI suggests that the rebound in manufacturing sector is yet to come, and 2Q may be still a challenging period for the industry.