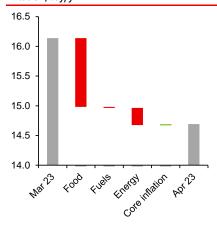

**CPI inflation** fell in April to 14.7% y/y, below market consensus at 15.0% y/y. Food price growth was particularly low for April – by historical standards – at +0.5% m/m, while in April 2022 it was as much as 4.1% m/m, which implies a huge "base effect" lowering CPI inflation now. We estimate that core inflation fell slightly to 12.1% y/y, after a rise in core prices by 1.1% m/m, which shows that the underlying price momentum remains very strong. Read more in <u>Economic Comment</u>.

# Decomposition of the April change of CPI inflation, %y/y

Source: GUS, Santander