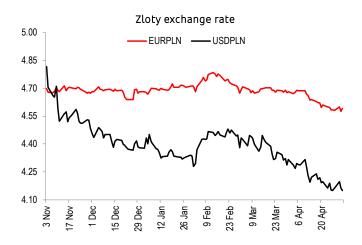

**EURUSD** rose after the FOMC decision and this morning is at c.1.108. **EURPLN** temporarily rose to around 4.60 during the local early May holiday break, but retreated quite quickly. Further appreciation of the zloty, in our view, could be hindered by a rebound in the dollar, an increase in geopolitical risks and a more dovish message from the MPC. **Other CE3 currencies** have already started to feel the negative change in the markets' attitude towards risk in recent days.