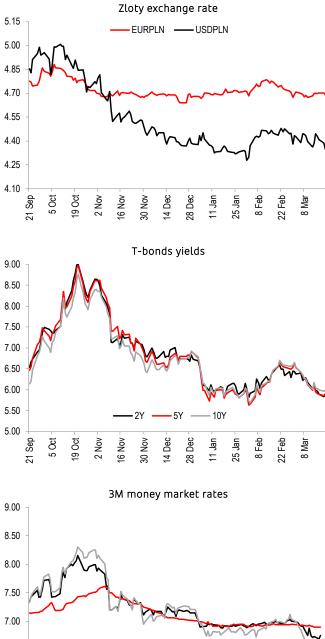

**EURPLN** dropped below 4.69 from levels above 4.70. Despite weaker domestic retail sales data, the zloty was the beneficiary of improved global investment sentiment.

Other CEE currencies: EURCZK fell to 23.78 from around 23.98. EURHUF fell below 389 from around 394. The region's currencies gained as investors returned to European emerging markets. Debt market: Domestic yield curve rose by about 5 bps on average. Yields on 10-year bonds touched the 6% level again. Interest rate expectations rose in the longer-dated FRA contracts. The rebound of yields in the core markets was much more pronounced than in Poland. In the US, the yield curve rose by about 18 bps on average and in Germany by about 22 bps. Today's Fed rate hike should further support the upward trend in yields in both the US and Europe.