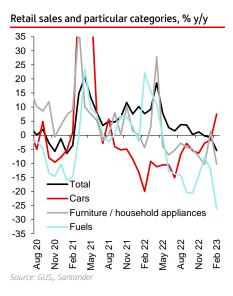

Polish Retail sales slumped by 5% y/y in February, while we expected -1.2% y/y and market consensus was at -1.5%. Even though retail sales data are markedly weaker than we had expected, they are generally in line with our scenario that the trough of economic cycle was set in 1Q23. We hope that the following quarters will show some improvement in retail sales and in private consumption. As real household incomes will stay under pressure, we think this rebound will not be very strong, though. **Construction output** was up 6.6% y/y in February and for the second month running it was much stronger than expected, despite a further slowdown in **housing market**. February data support our forecast of a GDP decline in y/y terms in 1Q23. Read more in our <u>Economic comment</u>.