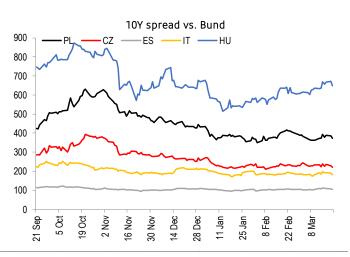

### Measures of fiscal risk

and the state of t

| Country  | CDS 5 | IY USD | 10Y s | pread* |
|----------|-------|--------|-------|--------|
|          | Level | Change | Level | Change |
|          |       | (bps)  |       | (bps)  |
| Poland   | 105   | -2     | 372   | -14    |
| France   | 13    | 0      | 53    | -3     |
| Hungary  | 179   | 3      | 649   | -23    |
| Spain    | 50    | -6     | 105   | -3     |
| Italy    | 50    | -4     | 183   | -б     |
| Portugal | 35    | -2     | 87    | -5     |
| Ireland  | 20    | 0      | 48    | -4     |
| Germany  | 11    | 0      | -     | -      |