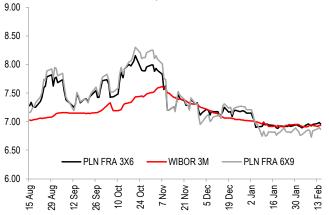

The domestic debt market reacted to the CPI data by shifting the entire yield curve down by around 20bp, but then was cancelling this move throughout the day (FRA rates reaching more than a year ahead reacted the same way). In the face of rising yields in the core markets, the spread of 10-year domestic bond to the German Bund narrowed by 6bp and to US Treasuries by 8bp. Domestic debt market may be also vulnerable to the today's opinin of the ECJ Advocate General.

### FRA rates on the interbank market\*\*

| Term              | %    | Change<br>(bps) |
|-------------------|------|-----------------|
| 1x4               | 6.94 | -1              |
| 3x6               | 6.96 | -3              |
| 1x4<br>3x6<br>6x9 | 6.87 | -4              |
| 9x12              | 6.56 | -1              |
| 3x9               | 7.00 | -3              |
| 6x12              | 6.88 | -4              |