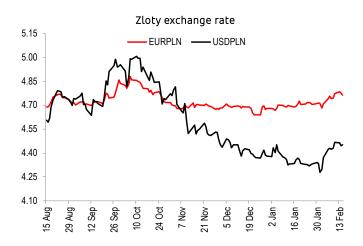

EURPLN fell below 4.76 ahead of the inflation data, but later climbed somewhat. Today, the ECJ opinion may potentially affect the pair. EURCZK also moved lower yesterday, to its lowest levels in around 15 years. EURHUF was below 380 on Tuesday night for the first time since May last year, and rebounded yesterday.