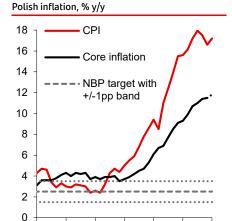

Polish CPI inflation rose less than had been forecasted, to 17.2% y/y from 16.6% y/y, mostly due to smaller price growth in food and energy. However in other areas, the new year the new year apparently brought a stronger upward price correction than might have been expected, as according to our estimates, core inflation rose to 11.8% y/y, setting a new record with a monthly price change of as much as 1.3%, the highest rise recorded so far for January and the third highest print in the 22-year history of the data. We still think that CPI will go up again in February, to large extent due to low base effect, setting the local peak somewhere between 18.5% and 19% y/y. As mentioned earlier, in February the data will reveal the changes in the CPI weighting system, which - according to our estimates - may add 0.1-0.2pp to the headline number (so the January print will be revised accordingly). From March onwards, inflation will probably start to decline, but we still believe that it will be close to 10% y/y at the end of this year. Moreover, the reduction in core inflation will be proceeding noticeably slower. Read more in Economic Comment.