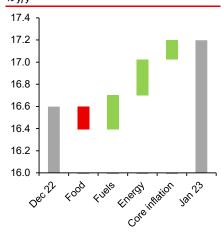

Polish CPI inflation rose less than had been forecasted, to 17.2% y/y from 16.6% y/y, mostly due to smaller price growth in food and energy. However in other areas, the new year the new year apparently brought a stronger upward price correction than might have been expected, as according to our estimates, core inflation rose to 11.8% y/y, setting a new record with a monthly price change of as much as 1.3%, the highest rise recorded so far for January and the third highest print in the 22-year history of the data. We still think that CPI will go up again in February, to large extent due to low base effect, setting the local peak somewhere between 18.5% and 19% y/y. As mentioned earlier, in February the data will reveal the changes in the CPI weighting system, which - according to our estimates - may add 0.1-0.2pp to the headline number (so the January print will be revised accordingly). From March onwards, inflation will probably start to decline, but we still believe that it will be close to 10% y/y at the end of this year. Moreover, the reduction in core inflation will be proceeding noticeably slower. Read more in Economic Comment.

马 Source: GUS, NBP, Santandei

20

20

Jan

CPI inflation, breakdown of change vs last month, % y/y

马

22

22