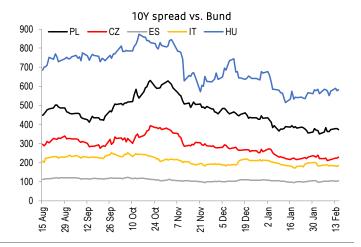

The domestic debt market reacted to the CPI data by shifting the entire yield curve down by around 20bp, but then was cancelling this move throughout the day (FRA rates reaching more than a year ahead reacted the same way). In the face of rising yields in the core markets, the spread of 10-year domestic bond to the German Bund narrowed by 6bp and to US Treasuries by 8bp. Domestic debt market may be also vulnerable to the today's opinin of the ECJ Advocate General.

## Measures of fiscal risk

| Country  | CDS 5 | Y USD  | 10Y sp | read*  |
|----------|-------|--------|--------|--------|
|          | Level | Change | Level  | Change |
|          |       | (bps)  |        | (bps)  |
| Poland   | 96    | 0      | 372    | -5     |
| France   | 10    | 0      | 47     | 1      |
| Hungary  | 164   | 0      | 583    | 6      |
| Spain    | 45    | 3      | 105    | 4      |
| Italy    | 40    | -2     | 186    | 7      |
| Portugal | 30    | 3      | 90     | 3      |
| Ireland  | 18    | 0      | 46     | 2      |
| Germany  | 11    | 0      | -      | -      |