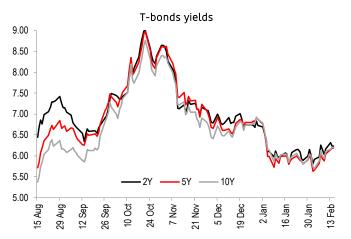

The domestic debt market reacted to the CPI data by shifting the entire yield curve down by around 20bp, but then was cancelling this move throughout the day (FRA rates reaching more than a year ahead reacted the same way). In the face of rising yields in the core markets, the spread of 10-year domestic bond to the German Bund narrowed by 6bp and to US Treasuries by 8bp. Domestic debt market may be also vulnerable to the today's opinin of the ECJ Advocate General.