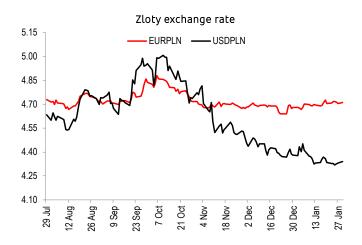

**EURPLN** fluctuated between 4.69 and 4.72, ending the day higher than it started it. Domestic GDP data did not help the zloty, due to the apparent slowdown in the consumption component. Also, the publication of the National Bank of Poland's synthetic business climate index did not stimulate optimism in the Polish currency market.

Other CEE currencies: EURHUF rose above 389 from levels below 388. The forint lost another day after the rating downgrade by S&P. During the bottom, the exchange rate tried to exceed 392, but a slightly better economic sentiment indicator from the GKI Institute in January helped the Hungarian currency recover some of its losses. EURCZK rose from around 23.77 to around 23.84, with the Czech koruna weakening in anticipation of the release of Q4 GDP.

| *for 100HUF |            |        |        |        |        |
|-------------|------------|--------|--------|--------|--------|
| Last sess   | 30/01/2023 |        |        |        |        |
|             | min        | max    | open   | close  | fixing |
| EURPLN      | 4.7036     | 4.7160 | 4.7042 | 4.7105 | 4.716  |
| USDPLN      | 4.3122     | 4.3400 | 4.3283 | 4.3349 | 4.3258 |
| FURUSD      | 1.0851     | 1 0913 | 1.0868 | 1.0863 | _      |