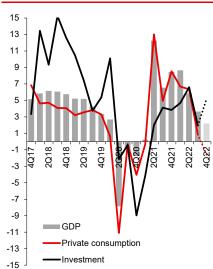

Polish GDP grew by 4.9% in 2022 compared to 6.8% in 2021, slightly better than expected (us and market: 4.8%). Based on the entire-year data, we estimate 4Q2022 growth at 2.2% y/y (range 2.1-2.4% would be consistent with annual results), compared to our forecast of 1.8-1.9% y/y. Investment data surprised on the upside, and rose by 5.2% y/y in 4Q2022, according to our estimates, compared to 2.0% y/y in 3Q2022. Private consumption was roughly in line with our forecasts and declined by 1.6% y/y in 4Q 2022. As we expected, the decline in real wages (the strongest in years), translated into weaker spending. While the data confirm a further slowdown in the economic growth, especially the weakness in consumption, the resilience of investment comes as a surprise. It is noteworthy, however, that the entire-year investment rate stood at 16.8%, and was lower again. The slightly higher GDP, however, implies an upward shift in the starting point for 2023, meaning that economic growth this year will be closer to 1% rather than 0%. The better-than-expected GDP data supports our forecast of a stabilisation of NBP rates this year. More in our Economic comment.

## Polish GDP growth, % y/y

Source: Refinitiv, Santander