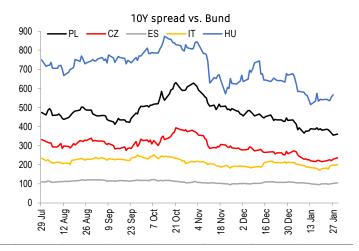

# Measures of fiscal risk

| Country  | CDS 5 | Y USD  | 10Y spread* |        |  |
|----------|-------|--------|-------------|--------|--|
|          | Level | Change | Level       | Change |  |
|          |       | (bps)  |             | (bps)  |  |
| Poland   | 110   | 0      | 361         | 6      |  |
| France   | 10    | 0      | 47          | 0      |  |
| Hungary  | 194   | 2      | 0           | -567   |  |
| Spain    | 45    | 0      | 104         | 2      |  |
| Italy    | 45    | 0      | 201         | 2      |  |
| Portugal | 30    | 0      | 93          | 1      |  |
| Ireland  | 15    | 0      | 49          | 5      |  |
| Germany  | 11    | 0      | -           | -      |  |

<sup>\* 10</sup>Y treasury bonds over 10Y Bunds

Source: Refinitiv, Datastream

 $<sup>^{\</sup>star\star} Information$  shows bid levels on the interbank market at the end of the trading day