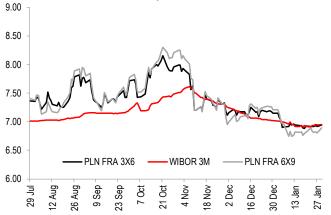

**Debt market**: Domestic yield curve rose by about 10 bps on average. Expectations for a rate hike in the FRA market also grew, especially on longer terms. A slightly higher-than-expected reading of Polish GDP supported market expectations for a slower pace of disinflation.

#### WIBOR rates

| Term | %    | Change<br>(bps) |
|------|------|-----------------|
| O/N  | 6.78 | 24              |
| T/N  | 6.71 | -3              |
| SW   | 6.82 | 0               |
| 2W   | 6.85 | 0               |
| 1M   | 6.84 | -5              |
| 3M   | 6.95 | 1               |
| 6M   | 6.99 | 0               |
| 1Y   | 7.10 | 0               |
|      |      |                 |

### FRA rates on the interbank market\*\*

| Term | %    | Change<br>(bps) |
|------|------|-----------------|
| 1x4  | 6.92 | -1              |
| 3x6  | 6.94 | 2               |
| 6x9  | 6.89 | 9               |
| 9x12 | 6.42 | 2               |
| 3x9  | 6.96 | 3               |
| 6x12 | 6.89 | 9               |