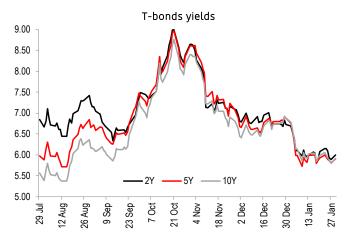

**Debt market**: Domestic yield curve rose by about 10 bps on average. Expectations for a rate hike in the FRA market also grew, especially on longer terms. A slightly higher-than-expected reading of Polish GDP supported market expectations for a slower pace of disinflation.

Interest rate market

30/01/2023

| T-bonds on the interbank market** |      |       |  |  |  |  |
|-----------------------------------|------|-------|--|--|--|--|
| Benchmark Chang                   |      |       |  |  |  |  |
| (term)                            | %    | (bps) |  |  |  |  |
| PS1024 (2Y)                       | 6.00 | 10    |  |  |  |  |
| DS0727 (5Y)                       | 5.90 | 9     |  |  |  |  |
| DS0432 (10Y)                      | 5 92 | 12    |  |  |  |  |