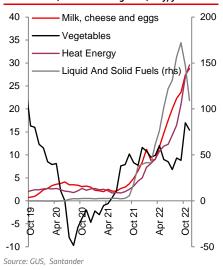

November CPI inflation was revised to 17.5% y/y from flash estimate at 17.4% y/y. Detailed data confirm that the decline vs October's 17.9% y/y was mostly driven by energy prices. We think that CPI is likely to remain fairly stable or decline in December. Later on, it should embark on a downward trend. We think CPI is likely to remain above 10% throughout 2023, though. See more in our Economic Comment.