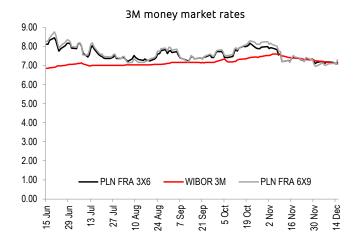

### WIBOR rates

| Term | %    | Change<br>(bps) |
|------|------|-----------------|
| O/N  | 6.57 | 0               |
| T/N  | 6.76 | 15              |
| SW   | 6.84 | -1              |
| 2W   | 6.88 | 0               |
| 1M   | 6.99 | -1              |
| 3M   | 7.08 | -1              |
| 6M   | 7.21 | -1              |
| 1Y   | 7.33 | -2              |

## FRA rates on the interbank market\*\*

| Term | %    | Change<br>(bps) |
|------|------|-----------------|
| 1x4  | 7.08 | -1              |
| 3x6  | 7.17 | 6               |
| 6x9  | 7.28 | 22              |
| 9x12 | 7.06 | 24              |
| 3x9  | 7.30 | 8               |
| 6x12 | 7.28 | 5               |