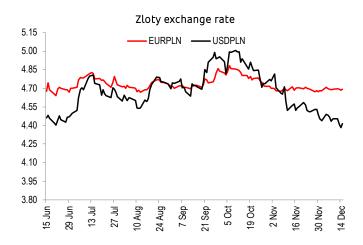

**EURUSD** rose above 1.07 from just below this level following the ECB's decision to reduce the balance sheet from March and to continue interest rate hikes of 50 bps in coming meetings. By the end of the day, however, the rate had slipped below 1.07 again.

**EURPLN** continued to fluctuate in the 4.68 - 4.70 zone. The attention of the local market seems to be focused primarily on information related to further legislative progress linked to the acquisition of EU funds for the recovery plan.

Other CEE currencies: EURHUF rose to around 407 from around 404. According to the economy minister, inflation in Hungary should peak around January-February at 25-27%. EURCZK kept trading near 24.27. CNB chairman said that monetary policy in Czechia is already restrictive enough to lower inflation, although fiscal policy remains a hurdle on this process.