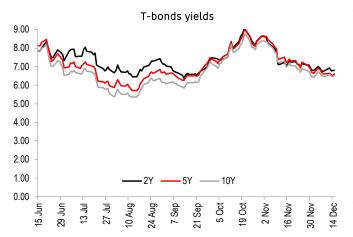

Debt market: Domestic yield curve rose by about 5 bps on average in the middle and longer end of the curve. Interest rate expectations also bounced a bit higher on longer terms. This was helped by a higher final CPI inflation reading for November and hawkish announcements by the ECB chief on the further prospects for rate hikes in the Eurozone. The German curve rose by an average of about 26 bp after the ECB meeting. The US curve remained stable. A worse-than-expected reading for US industrial production reassured markets that inflation may be on a downward trend.