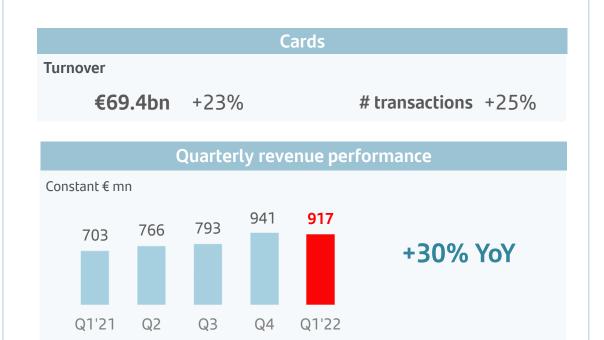

## **Cards**

- 95 million cards managed globally in Mar-22 with revenue of around €3bn in 2021
- High profitability with an RoTE of c.30% in Q1'22