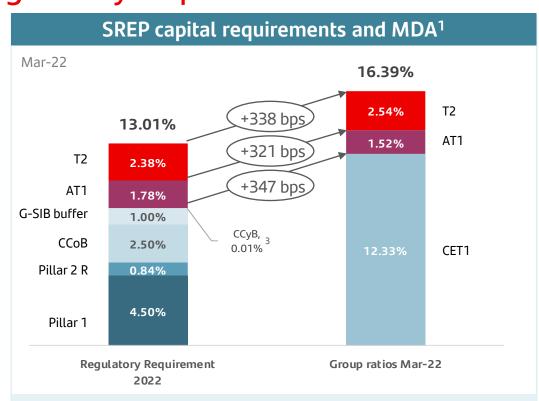

# Santander's capital levels, both phased-in and fully loaded, exceed minimum regulatory requirements

- ► Following regulatory changes in response to the covid-19 crisis, the minimum CET1 to be maintained by the Group is 8.85% (was 9.69% pre-changes)
- As of Mar-22, the distance to the MDA is 321 bps<sup>4</sup> and the CET1 management buffer is 347 bps

<sup>(1)</sup> The phased-in ratio includes the transitory treatment of IFRS 9, calculated in accordance with article 473 bis of the Capital Requirements Regulation (CRR2) and subsequent modifications introduced by Regulation 2020/873 of the European Union. Total phased-in capital ratios include the transitory treatment according to chapter 4, title 1, part 10 of the CRR2.

Santander (2) Fully-loaded CRR and fully-loaded IFRS 9. Pro forma including the acquisition of Amherst Pierpont which completed in April 2022

<sup>3)</sup> Countercyclical buffer as of Dec-21.

<sup>(4)</sup> MDA trigger = 3.47% - 0.26% = 3.21% (26 bps of AT1 shortfall is covered with CET1).