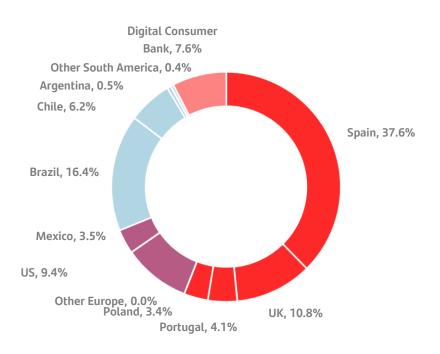

### Our geographic and business diversification continued to be a key growth driver

| <b>Q1'22</b> vs. Q1'21 | Total<br>customers<br>(mn) | Customer<br>loans<br>(€bn) | Customer<br>deposits<br>(€bn) | Net operating<br>income¹<br>(€mn) | Underlying<br>att. profit¹<br>(€mn) | RoTE <sup>2</sup> |
|------------------------|----------------------------|----------------------------|-------------------------------|-----------------------------------|-------------------------------------|-------------------|
| <b>—</b>               | 46.1                       | 584                        | 604                           | 2,245                             | 1,018                               | 13.5%             |
| Europe                 |                            | +4%                        | +5%                           | +12%                              | +30%                                | +3.0 pp           |
| North                  | 25.1                       | 141                        | 119                           | 1,535                             | 806                                 | 24.5%             |
| America                | +3%                        | +8%                        | +7%                           | -4%                               | +4%                                 | -0.4 pp           |
| South                  | 64.4                       | 149                        | 124                           | 2,711                             | 900                                 | 26.7%             |
| America                | +11%                       | +9%                        | +6%                           | +7%                               | +8%                                 | +0.7 pp           |
| Digital Consumer       | 19.2                       | 117                        | 57                            | 667                               | 282                                 | 12.7%             |
| Bank Bank              |                            | +1%                        | +6%                           | +3%                               | +11%                                | +1.5 pp           |