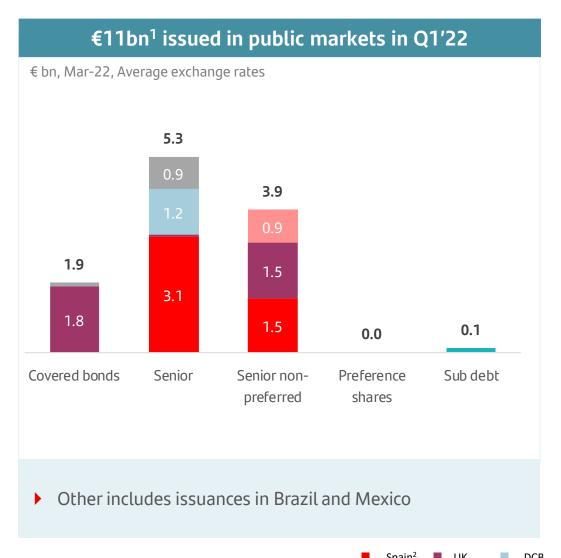

### Conservative and decentralized liquidity and funding model

<sup>(1)</sup> Data includes public issuances from all units with period-average exchange rates. Excludes securitizations

#### YTD issuances against 2022 funding plan

|                                          |         |                         | Execution of | 2022 fund                | ling plan  |        |              |        |
|------------------------------------------|---------|-------------------------|--------------|--------------------------|------------|--------|--------------|--------|
| € bn, Mar-22                             |         |                         | 1            |                          | ı          |        | 1            |        |
| Hybrids SNP + Senior Covered Bonds TOTAL |         |                         |              |                          |            |        |              |        |
|                                          | Plan    | Issued                  | Plan         | Issued                   | Plan       | Issued | Plan         | Issued |
| Banco Santander, S.A.                    | 3 - 3.5 | <b>1.8</b> <sup>1</sup> | 9 - 10       | <b>6.5</b> <sup>2</sup>  | -          | -      | 12 - 13.5    | 8.3    |
| SCF                                      | -       | 0.0                     | 5 - 6        | 1.2                      | 0 - 0.5    | -      | 5 - 6.5      | 1.2    |
| UK                                       | -       | 0.0                     | 3 - 4        | 1.5                      | 0.5 - 0.75 | 1.8    | 3.5 - 4.75   | 3.3    |
| SHUSA                                    | -       | 0.0                     | 2 - 2.5      | 0.9                      | -          | -      | 2 - 2.5      | 0.9    |
| TOTAL                                    | 3 - 3.5 | <b>1.8</b> <sup>1</sup> | 19 - 22.5    | <b>10.2</b> <sup>2</sup> | 0.5 - 1.25 | 1.8    | 22.5 - 27.25 | 13.8   |
|                                          |         |                         |              |                          |            |        |              |        |