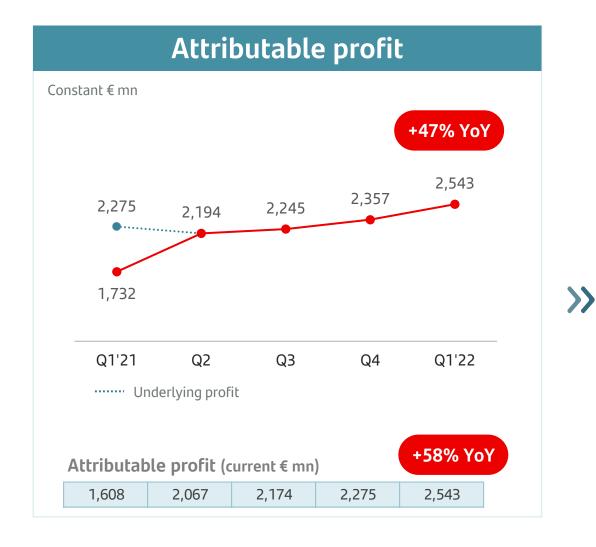

#### **Profitability**

- Q1'22 attributable profit of €2,543mn (+19% vs Q1'21 underlying profit; +12% in constant euros). Including restructuring costs in Q1'21, +58% in euros
- Cost discipline and greater productivity led to an efficiency ratio of 45.0%
- Improved profitability QoQ and YoY (RoTE of 14.2% and EPS of €14.1 cents, +22% vs. Q1'21 underlying EPS)
- Outstanding TNAV performance: TNAVps of €4.29. TNAV + Cash DPS: +13% YoY

### Profit growth underpinned by our geographic and business diversification

|                                               |        |        | % c   | hange          |
|-----------------------------------------------|--------|--------|-------|----------------|
| € million                                     | Q1'22  | Q1'21  | Euros | Constant euros |
| NII                                           | 8,855  | 7,956  | 11    | 6              |
| Net fee income                                | 2,812  | 2,548  | 10    | 6              |
| Trading and other income                      | 638    | 886    | -28   | -31            |
| Total revenue                                 | 12,305 | 11,390 | 8     | 3              |
| Operating expenses                            | -5,535 | -5,118 | 8     | 4              |
| Net operating income                          | 6,770  | 6,272  | 8     | 2              |
| LLPs                                          | -2,101 | -1,992 | 5     | 1              |
| Other results                                 | -498   | -467   | 7     | 5              |
| Underlying PBT                                | 4,171  | 3,813  | 9     | 3              |
| Underlying att. profit                        | 2,543  | 2,138  | 19    | 12             |
| Net capital gains and provisions <sup>1</sup> | 0      | -530   | -100  | -100           |
| Attributable profit                           | 2,543  | 1,608  | 58    | 47             |

#### SANTANDER GROUP (Constant EUR mn)

|                                                    |         |         |         |         |         | Change        |         |         | Change        |
|----------------------------------------------------|---------|---------|---------|---------|---------|---------------|---------|---------|---------------|
|                                                    | Q1'21   | Q2'21   | Q3'21   | Q4'21   | Q1'22   | Q1'22 / Q4'21 | Q1'21   | Q1'22   | Q1'22 / Q1'21 |
| Net interest income                                | 8,335   | 8,551   | 8,685   | 8,986   | 8,855   | -1.5%         | 8,335   | 8,855   | +6.2%         |
| Net fee income                                     | 2,655   | 2,706   | 2,689   | 2,766   | 2,812   | +1.7%         | 2,655   | 2,812   | +5.9%         |
| Gains (losses) on financial transactions and other | 928     | 474     | 858     | 375     | 638     | +70.3%        | 928     | 638     | -31.2%        |
| Total revenue                                      | 11,918  | 11,731  | 12,232  | 12,127  | 12,305  | +1.5%         | 11,918  | 12,305  | +3.3%         |
| Operating expenses                                 | (5,297) | (5,413) | (5,514) | (5,765) | (5,535) | -4.0%         | (5,297) | (5,535) | +4.5%         |
| Net operating income                               | 6,621   | 6,318   | 6,718   | 6,362   | 6,770   | +6.4%         | 6,621   | 6,770   | +2.3%         |
| Net loan-loss provisions                           | (2,086) | (1,824) | (2,287) | (1,524) | (2,101) | +37.8%        | (2,086) | (2,101) | +0.7%         |
| Other gains (losses) and provisions                | (475)   | (470)   | (511)   | (867)   | (498)   | -42.6%        | (475)   | (498)   | +4.8%         |
| Underlying profit before tax                       | 4,060   | 4,024   | 3,920   | 3,971   | 4,171   | +5.0%         | 4,060   | 4,171   | +2.7%         |
| Underlying consolidated profit                     | 2,641   | 2,620   | 2,630   | 2,754   | 2,869   | +4.2%         | 2,641   | 2,869   | +8.6%         |
| Underlying attributable profit                     | 2,275   | 2,191   | 2,244   | 2,356   | 2,543   | +7.9%         | 2,275   | 2,543   | +11.8%        |
| Net capital gains and provisions*                  | (543)   | 2       | 1       | 1       | _       | -100.0%       | (543)   | _       | -100.0%       |
| Attributable profit                                | 1,732   | 2,194   | 2,245   | 2,357   | 2,543   | +7.9%         | 1,732   | 2,543   | +46.8%        |
|                                                    |         |         |         |         |         |               |         |         |               |