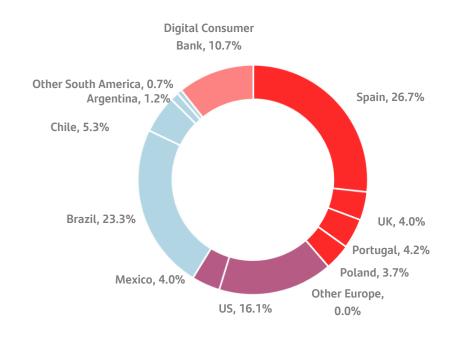

### Our geographic and business diversification continued to be a key growth driver

| <b>Q1'22</b> vs. Q1'21 | Total<br>customers<br>(mn) | Customer<br>loans<br>(€bn) | Customer<br>deposits<br>(€bn) | Net operating<br>income¹<br>(€mn) | Underlying<br>att. profit¹<br>(€mn) | RoTE <sup>2</sup> |
|------------------------|----------------------------|----------------------------|-------------------------------|-----------------------------------|-------------------------------------|-------------------|
| <b>—</b>               | 46.1                       | 584                        | 604                           | 2,245                             | 1,018                               | 13.5%             |
| Europe                 |                            | +4%                        | +5%                           | +12%                              | +30%                                | +3.0 pp           |
| North                  | 25.1                       | 141                        | 119                           | 1,535                             | 806                                 | 24.5%             |
| America                | +3%                        | +8%                        | +7%                           | -4%                               | +4%                                 | -0.4 pp           |
| South                  | 64.4                       | 149                        | 124                           | 2,711                             | 900                                 | 26.7%             |
| America                | +11%                       | +9%                        | +6%                           | +7%                               | +8%                                 | +0.7 pp           |
| Digital Consumer       | 19.2                       | 117                        | 57                            | 667                               | 282                                 | 12.7%             |
| Bank Bank              |                            | +1%                        | +6%                           | +3%                               | +11%                                | +1.5 pp           |