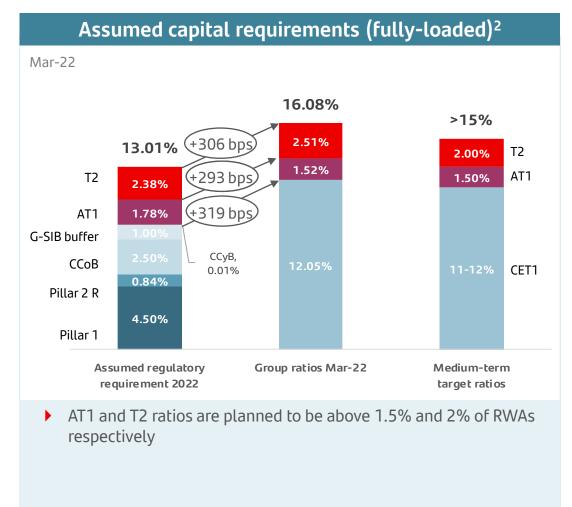

# Santander's capital levels, both phased-in and fully loaded, exceed minimum regulatory requirements

- ► Following regulatory changes in response to the covid-19 crisis, the minimum CET1 to be maintained by the Group is 8.85% (was 9.69% pre-changes)
- As of Mar-22, the distance to the MDA is 321 bps<sup>4</sup> and the CET1 management buffer is 347 bps

<sup>(1)</sup> The phased-in ratio includes the transitory treatment of IFRS 9, calculated in accordance with article 473 bis of the Capital Requirements Regulation (CRR2) and subsequent modifications introduced by Regulation 2020/873 of the European Union. Total phased-in capital ratios include the transitory treatment according to chapter 4, title 1, part 10 of the CRR2.

Santander (2) Fully-loaded CRR and fully-loaded IFRS 9. Pro forma including the acquisition of Amherst Pierpont which completed in April 2022

<sup>3)</sup> Countercyclical buffer as of Dec-21.

<sup>(4)</sup> MDA trigger = 3.47% - 0.26% = 3.21% (26 bps of AT1 shortfall is covered with CET1).

| Our bus | Our business and geographic diversification provides a resilient foundation for growth and puts us on track to meet our FY22 financial targets |                    |             |         |     |
|---------|------------------------------------------------------------------------------------------------------------------------------------------------|--------------------|-------------|---------|-----|
| G       | rowth                                                                                                                                          | Profita            | ability     | Streng  | gth |
| Revenue | Mid-single<br>digit growth <sup>1</sup>                                                                                                        | Efficiency<br>RoTE | 45%<br>>13% | FL CET1 | 12% |