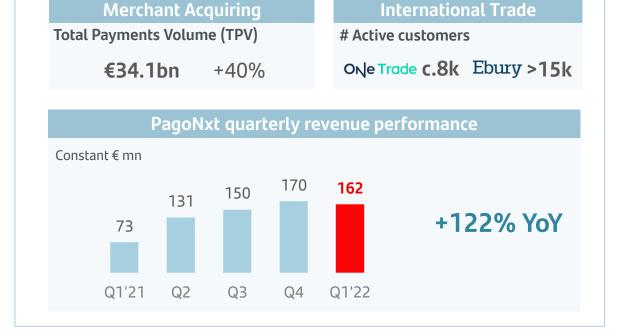

- Merchant Acquiring: Total Payments Volume rose 40% backed by Brazil (+26%), Europe (+56%) and Mexico (+45%)
- International Trade: real time payments between Spain and Brazil available in One Trade since Q1'22