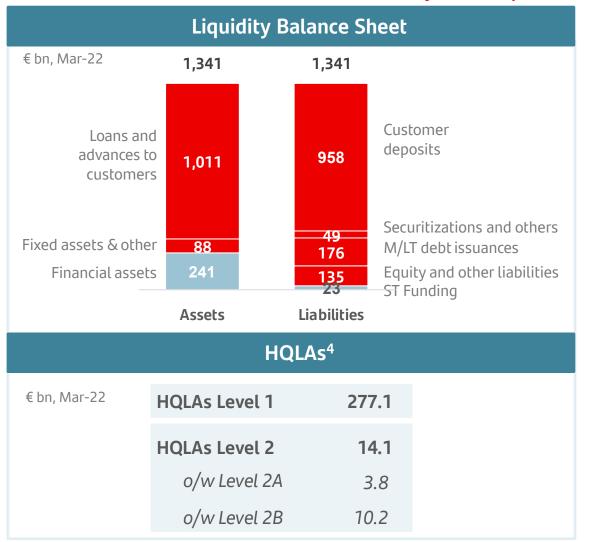

# Well-funded, diversified, prudent and highly liquid balance sheet (large % contribution from customer deposits), reflected in solid liquidity ratios

|                    | Liquidity Coverage<br>Ratio (LCR) |        | Net Stable Funding<br>Ratio (NSFR) |
|--------------------|-----------------------------------|--------|------------------------------------|
|                    | 1<br><b>Mar-22</b>                | Dec-21 | Dec-21                             |
| Spain <sup>2</sup> | 141%                              | 151%   | 118%                               |
| UK <sup>2</sup>    | 176%                              | 168%   | 138%                               |
| Portugal           | 138%                              | 138%   | 124%                               |
| Poland             | 171%                              | 197%   | 156%                               |
| US                 | 142%                              | 150%   | 128%                               |
| Mexico             | 168%                              | 184%   | 134%                               |
| Brazil             | 154%                              | 141%   | 116%                               |
| Chile              | 139%                              | 148%   | 124%                               |
| Argentina          | 242%                              | 258%   | 180%                               |
| SCF                | 361%                              | 319%   | 115%                               |
| Group              | 157%                              | 163%   | 126%                               |

Note: Liquidity balance sheet for management purposes (net of trading derivatives and interbank balances)

- (1) Provisional data
- 2) Spain: Parent bank, UK: Ring-fenced bank
- (3) February 2022 data
- (4) 12 month average, provisional data