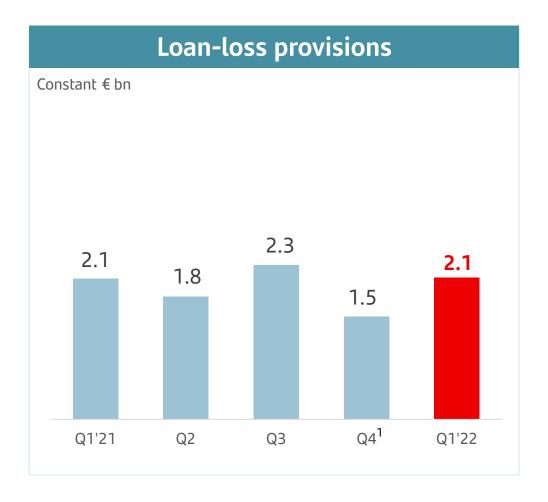

### Cost of credit remained well below 1%. In Q1, LLPs normalizing after releases in Q4'21

| r-21 De | c-21 Mar-22                |
|---------|----------------------------|
| r-21 De | c-21 Mar-22                |
|         |                            |
| 8% 0.7  | 77% 0.77%                  |
| 0% 3.1  | 3.26% <sup>3</sup>         |
| 1% 7    | 1% <b>69%</b> <sup>3</sup> |
|         | 0% 3.1                     |

Note: exposure and coverage ratio by stage in appendix, page 44

<sup>(1)</sup> Includes overlay partial release

<sup>2)</sup> Provisions to cover losses due to impairment of loans in the last 12 months / average customer loans and advances of the last 12 months Considering annualized Q1'21 provisions, cost of credit would be 0.83%

<sup>(3)</sup> New definition of default (NDD) applied in Q1'22 (impact on the NPL ratio of +19bps)

## Cost of credit (%)

|                       | Mar-21 | Jun-21 | Sep-21 | Dec-21 | Mar-22 |
|-----------------------|--------|--------|--------|--------|--------|
| Europe                | 0.51   | 0.49   | 0.48   | 0.39   | 0.37   |
| Spain                 | 0.79   | 0.91   | 0.97   | 0.92   | 0.88   |
| United Kingdom        | 0.21   | 0.09   | 0.01   | (0.09) | (80.0) |
| Portugal              | 0.38   | 0.41   | 0.35   | 0.09   | 0.03   |
| Poland                | 1.02   | 0.88   | 0.82   | 0.67   | 0.65   |
| North America         | 2.34   | 1.67   | 1.46   | 0.93   | 0.93   |
| US                    | 2.12   | 1.34   | 1.06   | 0.43   | 0.49   |
| Mexico                | 3.00   | 2.74   | 2.69   | 2.44   | 2.22   |
| South America         | 2.81   | 2.51   | 2.52   | 2.60   | 2.73   |
| Brazil                | 3.79   | 3.51   | 3.60   | 3.73   | 3.94   |
| Chile                 | 1.33   | 1.07   | 0.89   | 0.85   | 0.83   |
| Argentina             | 4.55   | 3.94   | 3.51   | 3.01   | 3.31   |
| Digital Consumer Bank | 0.69   | 0.64   | 0.57   | 0.46   | 0.44   |
| TOTAL GROUP           | 1.08   | 0.94   | 0.90   | 0.77   | 0.77   |