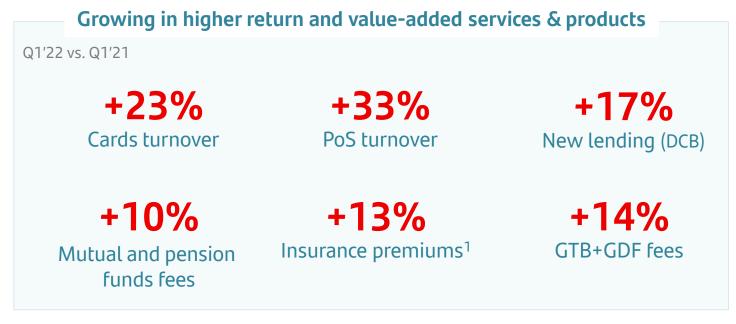

#### **Highlights**

- Reinforced our leadership position via new strategic alliances, leasing, subscriptions and BNPL
- New lending +17% YoY, gaining market share in both auto and other consumer
- Strong top line performance with 5% revenue growth, due to fees (new business) and leasing activity (+48%)
- Costs affected by investments in strategic initiatives and perimeter effects. Good credit quality performance
- Continued growth in **Openbank's** customer base, reflected in the balance sheet: +52% in loans, +18% in customer funds

#### Wealth Management & Insurance

- **Double-digit growth** on a like-for-like basis (+14%), thanks to our diversified value-added proposition with a focus on ESG
- Private Banking commercial activity levels remained solid and ranked Top 3 among Global Private Banks<sup>1</sup>
- SAM volumes were impacted by market volatility but continued delivering a high value-added product mix
- Insurance delivered sustained growth, mainly in non-related business (+13% in non-related fees)

- Merchant Acquiring: Total Payments Volume rose 40% backed by Brazil (+26%), Europe (+56%) and Mexico (+45%)
- International Trade: real time payments between Spain and Brazil available in One Trade since Q1'22