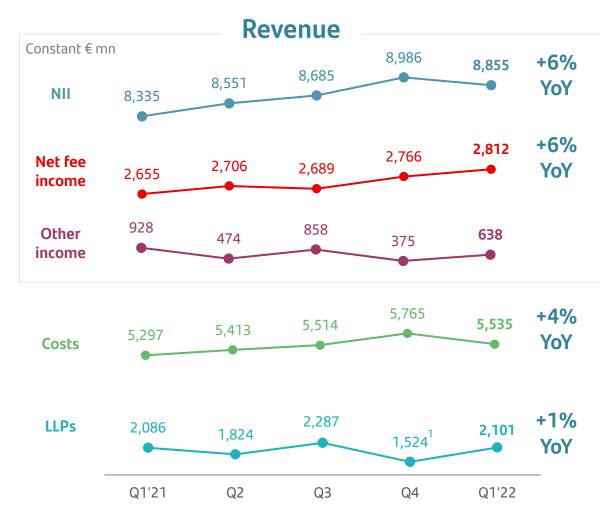

#### Growth

- We increased our customer base (+7mn YoY), digital customers (+11% YoY) and digital sales (56% of total sales vs. 50% in Q1'21)
- Commercial activity<sup>1</sup> remained robust, up QoQ and YoY (loans +5%; deposits +5%; mutual funds +6%)
- We continued to grow revenue<sup>1</sup>, achieving solid year-on-year growth rates (NII +6% and net fee income +6%). Net operating income up to €6.8bn

### Profit growth underpinned by our geographic and business diversification

|                                               |        |        | % c   | hange          |
|-----------------------------------------------|--------|--------|-------|----------------|
| € million                                     | Q1'22  | Q1'21  | Euros | Constant euros |
| NII                                           | 8,855  | 7,956  | 11    | 6              |
| Net fee income                                | 2,812  | 2,548  | 10    | 6              |
| Trading and other income                      | 638    | 886    | -28   | -31            |
| Total revenue                                 | 12,305 | 11,390 | 8     | 3              |
| Operating expenses                            | -5,535 | -5,118 | 8     | 4              |
| Net operating income                          | 6,770  | 6,272  | 8     | 2              |
| LLPs                                          | -2,101 | -1,992 | 5     | 1              |
| Other results                                 | -498   | -467   | 7     | 5              |
| Underlying PBT                                | 4,171  | 3,813  | 9     | 3              |
| Underlying att. profit                        | 2,543  | 2,138  | 19    | 12             |
| Net capital gains and provisions <sup>1</sup> | 0      | -530   | -100  | -100           |
| Attributable profit                           | 2,543  | 1,608  | 58    | 47             |

#### SANTANDER GROUP (Constant EUR mn)

|                                                    |         |         |         |         |         | Change        |         |         | Change        |
|----------------------------------------------------|---------|---------|---------|---------|---------|---------------|---------|---------|---------------|
|                                                    | Q1'21   | Q2'21   | Q3'21   | Q4'21   | Q1'22   | Q1'22 / Q4'21 | Q1'21   | Q1'22   | Q1'22 / Q1'21 |
| Net interest income                                | 8,335   | 8,551   | 8,685   | 8,986   | 8,855   | -1.5%         | 8,335   | 8,855   | +6.2%         |
| Net fee income                                     | 2,655   | 2,706   | 2,689   | 2,766   | 2,812   | +1.7%         | 2,655   | 2,812   | +5.9%         |
| Gains (losses) on financial transactions and other | 928     | 474     | 858     | 375     | 638     | +70.3%        | 928     | 638     | -31.2%        |
| Total revenue                                      | 11,918  | 11,731  | 12,232  | 12,127  | 12,305  | +1.5%         | 11,918  | 12,305  | +3.3%         |
| Operating expenses                                 | (5,297) | (5,413) | (5,514) | (5,765) | (5,535) | -4.0%         | (5,297) | (5,535) | +4.5%         |
| Net operating income                               | 6,621   | 6,318   | 6,718   | 6,362   | 6,770   | +6.4%         | 6,621   | 6,770   | +2.3%         |
| Net loan-loss provisions                           | (2,086) | (1,824) | (2,287) | (1,524) | (2,101) | +37.8%        | (2,086) | (2,101) | +0.7%         |
| Other gains (losses) and provisions                | (475)   | (470)   | (511)   | (867)   | (498)   | -42.6%        | (475)   | (498)   | +4.8%         |
| Underlying profit before tax                       | 4,060   | 4,024   | 3,920   | 3,971   | 4,171   | +5.0%         | 4,060   | 4,171   | +2.7%         |
| Underlying consolidated profit                     | 2,641   | 2,620   | 2,630   | 2,754   | 2,869   | +4.2%         | 2,641   | 2,869   | +8.6%         |
| Underlying attributable profit                     | 2,275   | 2,191   | 2,244   | 2,356   | 2,543   | +7.9%         | 2,275   | 2,543   | +11.8%        |
| Net capital gains and provisions*                  | (543)   | 2       | 1       | 1       | _       | -100.0%       | (543)   | _       | -100.0%       |
| Attributable profit                                | 1,732   | 2,194   | 2,245   | 2,357   | 2,543   | +7.9%         | 1,732   | 2,543   | +46.8%        |
|                                                    |         |         |         |         |         |               |         |         |               |