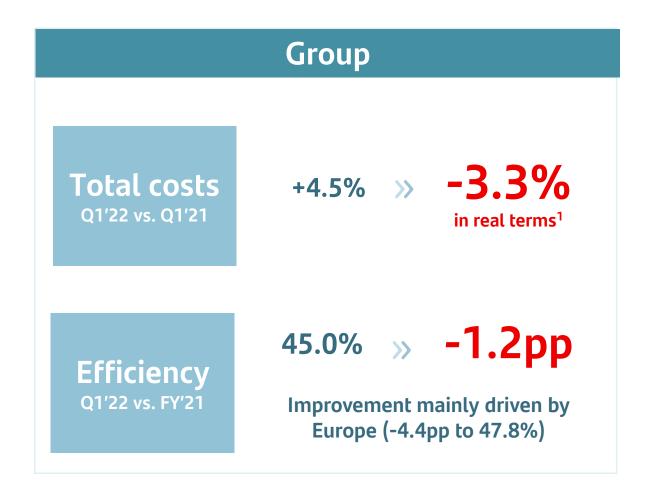

#### **Profitability**

- Q1'22 attributable profit of €2,543mn (+19% vs Q1'21 underlying profit; +12% in constant euros). Including restructuring costs in Q1'21, +58% in euros
- Cost discipline and greater productivity led to an efficiency ratio of 45.0%
- Improved profitability QoQ and YoY (RoTE of 14.2% and EPS of €14.1 cents, +22% vs. Q1'21 underlying EPS)
- Outstanding TNAV performance: TNAVps of €4.29. TNAV + Cash DPS: +13% YoY

# We continue to make structural changes to our operating model, driving sustainable efficiencies and mitigating the effects of higher inflation

| Cost by region |                          |        |                 |                            |  |  |  |
|----------------|--------------------------|--------|-----------------|----------------------------|--|--|--|
| Q1′22 vs. (    | ູງ1′21                   |        |                 | In real terms <sup>1</sup> |  |  |  |
|                |                          |        |                 |                            |  |  |  |
|                | Europe                   | -2.0%  | <b>&gt;&gt;</b> | -6.6%                      |  |  |  |
|                | North America            | +2.6%  | <b>&gt;&gt;</b> | -3.7%                      |  |  |  |
|                | South America            | +15.6% | <b>&gt;&gt;</b> | +0.5%                      |  |  |  |
| DCB            | Digital<br>Consumer Bank | +6.8%  | <b>&gt;&gt;</b> | +3.0%                      |  |  |  |
|                |                          |        |                 |                            |  |  |  |