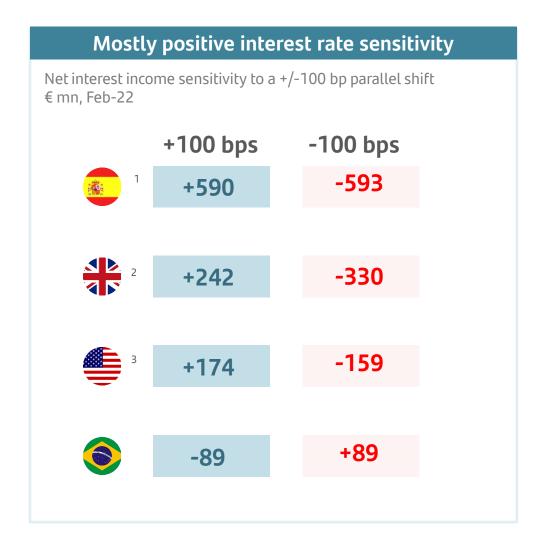

### Interest rate risk hedging

- (3) SBNA. SC USA has positive sensitivity under a -100 bp shift scenario.