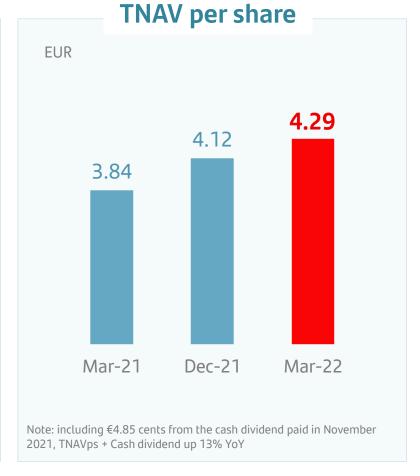

#### **Profitability**

- Q1'22 attributable profit of €2,543mn (+19% vs Q1'21 underlying profit; +12% in constant euros). Including restructuring costs in Q1'21, +58% in euros
- Cost discipline and greater productivity led to an efficiency ratio of 45.0%
- Improved profitability QoQ and YoY (RoTE of 14.2% and EPS of €14.1 cents, +22% vs. Q1'21 underlying EPS)
- Outstanding TNAV performance: TNAVps of €4.29. TNAV + Cash DPS: +13% YoY

#### Outstanding QoQ and YoY profitability. TNAVps + cash dividend: +13% YoY