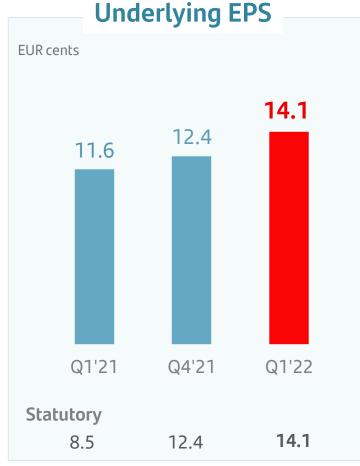

#### **Profitability**

- Q1'22 attributable profit of €2,543mn (+19% vs Q1'21 underlying profit; +12% in constant euros). Including restructuring costs in Q1'21, +58% in euros
- Cost discipline and greater productivity led to an efficiency ratio of 45.0%
- Improved profitability QoQ and YoY (RoTE of 14.2% and EPS of €14.1 cents, +22% vs. Q1'21 underlying EPS)
- Outstanding TNAV performance: TNAVps of €4.29. TNAV + Cash DPS: +13% YoY

#### SANTANDER GROUP (EUR mn)

|                                                    |         |         |         |         |         | Change        |         |         | Change        |
|----------------------------------------------------|---------|---------|---------|---------|---------|---------------|---------|---------|---------------|
|                                                    | Q1'21   | Q2'21   | Q3'21   | Q4'21   | Q1'22   | Q1'22 / Q4'21 | Q1'21   | Q1'22   | Q1'22 / Q1'21 |
| Net interest income                                | 7,956   | 8,240   | 8,458   | 8,716   | 8,855   | +1.6%         | 7,956   | 8,855   | +11.3%        |
| Net fee income                                     | 2,548   | 2,621   | 2,641   | 2,692   | 2,812   | +4.5%         | 2,548   | 2,812   | +10.4%        |
| Gains (losses) on financial transactions and other | 886     | 444     | 832     | 370     | 638     | +72.4%        | 886     | 638     | -28.0%        |
| Total revenue                                      | 11,390  | 11,305  | 11,931  | 11,778  | 12,305  | +4.5%         | 11,390  | 12,305  | +8.0%         |
| Operating expenses                                 | (5,118) | (5,259) | (5,401) | (5,637) | (5,535) | -1.8%         | (5,118) | (5,535) | +8.1%         |
| Net operating income                               | 6,272   | 6,046   | 6,530   | 6,141   | 6,770   | +10.2%        | 6,272   | 6,770   | +7.9%         |
| Net loan-loss provisions                           | (1,992) | (1,761) | (2,220) | (1,463) | (2,101) | +43.6%        | (1,992) | (2,101) | +5.5%         |
| Other gains (losses) and provisions                | (467)   | (470)   | (506)   | (850)   | (498)   | -41.4%        | (467)   | (498)   | +6.6%         |
| Underlying profit before tax                       | 3,813   | 3,815   | 3,804   | 3,828   | 4,171   | +9.0%         | 3,813   | 4,171   | +9.4%         |
| Underlying consolidated profit                     | 2,489   | 2,481   | 2,551   | 2,663   | 2,869   | +7.7%         | 2,489   | 2,869   | +15.3%        |
| Underlying attributable profit                     | 2,138   | 2,067   | 2,174   | 2,275   | 2,543   | +11.8%        | 2,138   | 2,543   | +18.9%        |
| Net capital gains and provisions*                  | (530)   | _       | _       | _       | _       |               | (530)   | _       | -100.0%       |
| Attributable profit                                | 1,608   | 2,067   | 2,174   | 2,275   | 2,543   | +11.8%        | 1,608   | 2,543   | +58.1%        |
|                                                    |         |         |         |         |         |               |         |         |               |