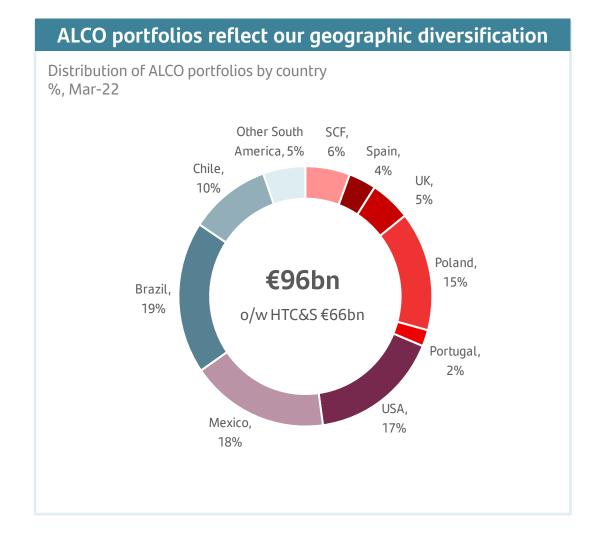

### Conservative and decentralized liquidity and funding model

<sup>(1)</sup> Data includes public issuances from all units with period-average exchange rates. Excludes securitizations