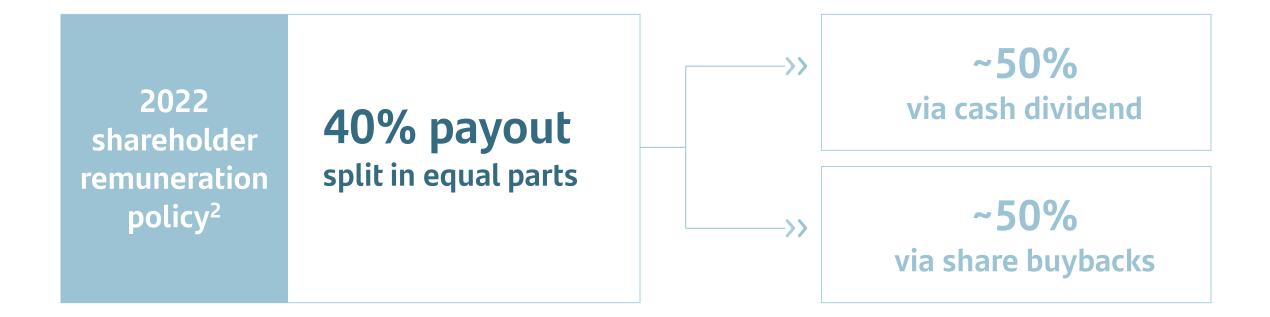

### Committed to delivering shareholder value

## Total capital distributed to shareholders against 2021 results<sup>1</sup>

~€3.4bn

6% yield

<sup>(1)</sup> Nov-21 interim distribution of cash dividend of €4.85 cents per share and share buyback programme of €841mn. From 2 May 2022, final distribution of the cash dividend of €5.15 cents per share payable and the ongoing second share buyback of €865mn, started on 15 March 2022. Yield against Q1'22 average share price