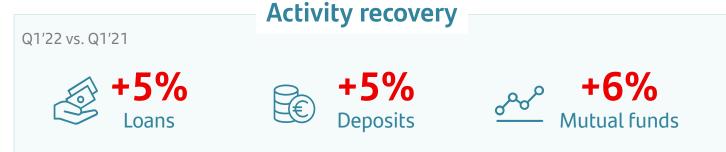

#### Growth

- We increased our customer base (+7mn YoY), digital customers (+11% YoY) and digital sales (56% of total sales vs. 50% in Q1'21)
- Commercial activity<sup>1</sup> remained robust, up QoQ and YoY (loans +5%; deposits +5%; mutual funds +6%)
- We continued to grow revenue<sup>1</sup>, achieving solid year-on-year growth rates (NII +6% and net fee income +6%). Net operating income up to €6.8bn