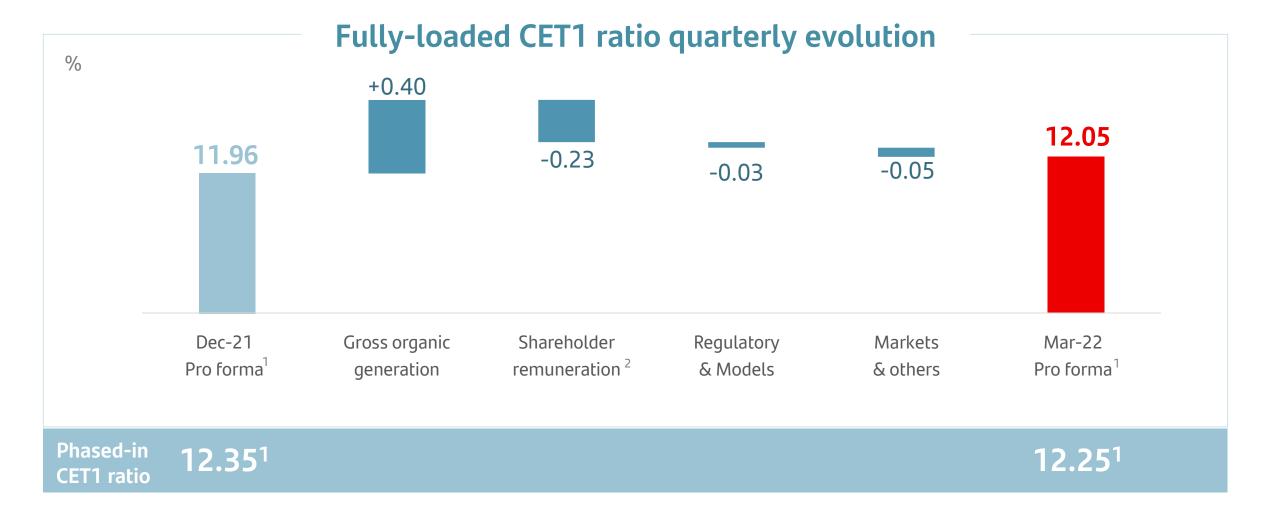

#### Strength

- Ongoing risk management: cost of credit at 0.77%; NPL ratio of 3.26%; loan-loss reserves of €25bn
- FL CET1 ratio of 12.05% with a net organic generation of 17bps in the quarter (+40bps from earnings and -23bps from dividend accrual and second share buyback)

### Organic generation in Q1 led to an increase in the FL CET1 ratio to >12%

# Santander's capital levels, both phased-in and fully loaded, exceed minimum regulatory requirements

- ► Following regulatory changes in response to the covid-19 crisis, the minimum CET1 to be maintained by the Group is 8.85% (was 9.69% pre-changes)
- As of Mar-22, the distance to the MDA is 321 bps<sup>4</sup> and the CET1 management buffer is 347 bps

Santander (2) Fully-loaded CRR and fully-loaded IFRS 9. Pro forma including the acquisition of Amherst Pierpont which completed in April 2022

<sup>3)</sup> Countercyclical buffer as of Dec-21.

<sup>(4)</sup> MDA trigger = 3.47% - 0.26% = 3.21% (26 bps of AT1 shortfall is covered with CET1).