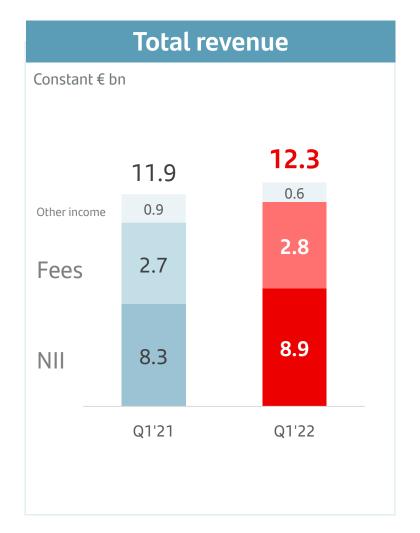

### Profit growth underpinned by our geographic and business diversification

|                                               |        |        | % c   | hange          |
|-----------------------------------------------|--------|--------|-------|----------------|
| € million                                     | Q1'22  | Q1'21  | Euros | Constant euros |
| NII                                           | 8,855  | 7,956  | 11    | 6              |
| Net fee income                                | 2,812  | 2,548  | 10    | 6              |
| Trading and other income                      | 638    | 886    | -28   | -31            |
| Total revenue                                 | 12,305 | 11,390 | 8     | 3              |
| Operating expenses                            | -5,535 | -5,118 | 8     | 4              |
| Net operating income                          | 6,770  | 6,272  | 8     | 2              |
| LLPs                                          | -2,101 | -1,992 | 5     | 1              |
| Other results                                 | -498   | -467   | 7     | 5              |
| Underlying PBT                                | 4,171  | 3,813  | 9     | 3              |
| Underlying att. profit                        | 2,543  | 2,138  | 19    | 12             |
| Net capital gains and provisions <sup>1</sup> | 0      | -530   | -100  | -100           |
| Attributable profit                           | 2,543  | 1,608  | 58    | 47             |

### Positive profit trend backed by higher revenue, cost discipline and flat LLPs

#### Customer revenue boosted by greater activity, volumes growth and higher interest rates