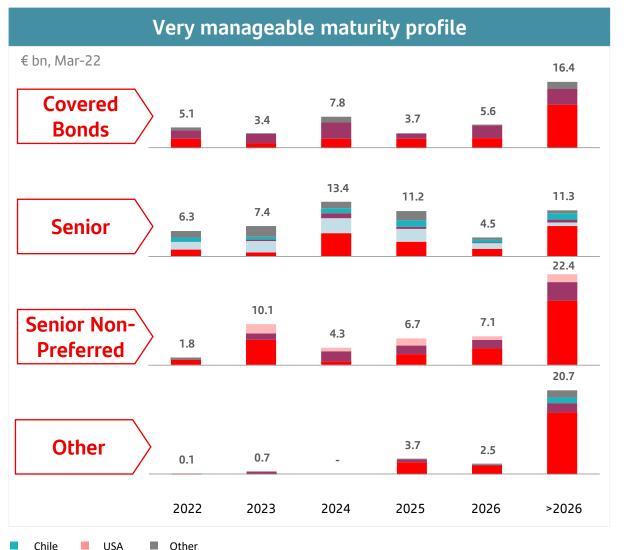

### Conservative and decentralized liquidity and funding model

<sup>(1)</sup> Data includes public issuances from all units with period-average exchange rates. Excludes securitizations

#### YTD issuances against 2022 funding plan

|                                          |         |                         | Execution of | 2022 fund                | ling plan  |        |              |        |
|------------------------------------------|---------|-------------------------|--------------|--------------------------|------------|--------|--------------|--------|
| € bn, Mar-22                             |         |                         | 1            |                          | ı          |        | 1            |        |
| Hybrids SNP + Senior Covered Bonds TOTAL |         |                         |              |                          |            |        |              |        |
|                                          | Plan    | Issued                  | Plan         | Issued                   | Plan       | Issued | Plan         | Issued |
| Banco Santander, S.A.                    | 3 - 3.5 | <b>1.8</b> <sup>1</sup> | 9 - 10       | <b>6.5</b> <sup>2</sup>  | -          | -      | 12 - 13.5    | 8.3    |
| SCF                                      | -       | 0.0                     | 5 - 6        | 1.2                      | 0 - 0.5    | -      | 5 - 6.5      | 1.2    |
| UK                                       | -       | 0.0                     | 3 - 4        | 1.5                      | 0.5 - 0.75 | 1.8    | 3.5 - 4.75   | 3.3    |
| SHUSA                                    | -       | 0.0                     | 2 - 2.5      | 0.9                      | -          | -      | 2 - 2.5      | 0.9    |
| TOTAL                                    | 3 - 3.5 | <b>1.8</b> <sup>1</sup> | 19 - 22.5    | <b>10.2</b> <sup>2</sup> | 0.5 - 1.25 | 1.8    | 22.5 - 27.25 | 13.8   |
|                                          |         |                         |              |                          |            |        |              |        |