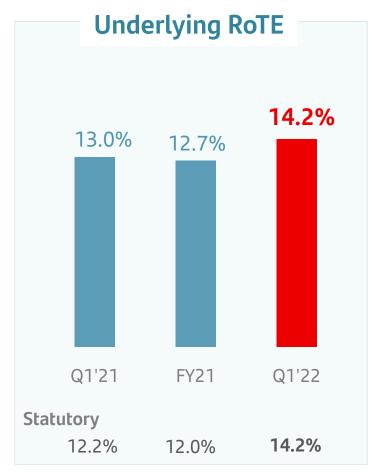

#### **Profitability**

- Q1'22 attributable profit of €2,543mn (+19% vs Q1'21 underlying profit; +12% in constant euros). Including restructuring costs in Q1'21, +58% in euros
- Cost discipline and greater productivity led to an efficiency ratio of 45.0%
- Improved profitability QoQ and YoY (RoTE of 14.2% and EPS of €14.1 cents, +22% vs. Q1'21 underlying EPS)
- Outstanding TNAV performance: TNAVps of €4.29. TNAV + Cash DPS: +13% YoY

#### Outstanding QoQ and YoY profitability. TNAVps + cash dividend: +13% YoY