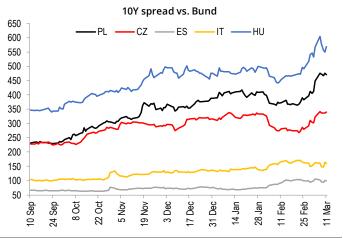

| Country  | CDS 5 | Y USD           | 10Y spread* |                 |  |
|----------|-------|-----------------|-------------|-----------------|--|
|          | Level | Change<br>(bps) | Level       | Change<br>(bps) |  |
| Poland   | 80    | 0               | 471         | -5              |  |
| France   | 13    | 0               | 47          | -1              |  |
| Hungary  | 100   | 0               | 569         | 19              |  |
| Spain    | 43    | -2              | 99          | -2              |  |
| Italy    | 50    | -5              | 160         | -5              |  |
| Portugal | 33    | 0               | 87          | -1              |  |
| Ireland  | 15    | 0               | 64          | -3              |  |
| Germany  | 10    | 0               | -           | -               |  |