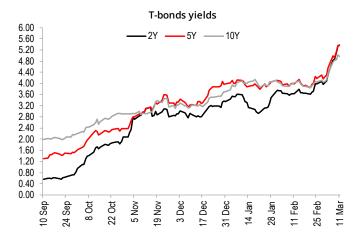

On the **domestic interest rate market** the biggest move was a decline of 10Y yield by 5bp, which was a very static end of the week, during which 2Y yield soared by more than 100bp, 5Y by over 80bp and 10Y by almost 60bp. IRS curve moved up by 10bp on Friday and 65-75bp during the week. We see the risk that curves may go further up (and deepen inversion, as the bigger rate hikes in the short run, the sooner rate cuts may be needed when the economy slows) in response to hawkish message from the NBP and most likely also from the Fed. At the switching auction the Ministry of Finance sold bonds worth PLN1.46 (all fixed-coupon bonds maturing this year plus PS1023) and sold bonds for PLN1.59bn, mainly 5Y with floating coupon (PLN0.84bn), issued for the first time.