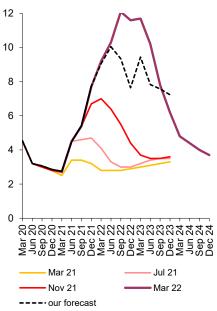

**NBP released its new projection**, according to which CPI inflation is to rise above 12% y/y in 2H22. These estimates are exaggerated by the fact that the central bank assumed that "anti-inflation shield" will expire in July, while it will most likely be extended. Our current scenario predicts CPI peaking at c.10% y/y in mid-year and averaging at 9% in 2022 and 8% in 2023. Taking into account projection's results and the NBP's just-revealed estimates of the monetary transmission (rate hike by 100bp » CPI lower by 0.2-0.4pp in the long run) one could argue that to bring inflation back within the tolerance band around the target, interest rates should be lifted by c.300bp more from the current level. We do not expect such scenario, first of all because the exchange rate appreciation may do part of the job (EURPLN was at its peak 5.0 at the moment of preparing projection), secondly we think that economic slowdown will be more severe than anticipated by the central bank. In our view, the NBP reference rate will peak at 5.0% in mid-year.

CPI inflation according to subsequent NBP projections and our current forecast, % y/y

Source: NBP, Santander