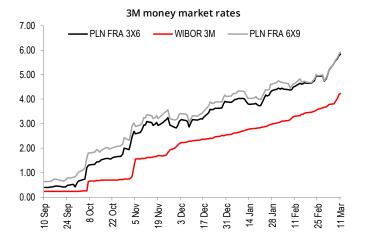

On the **domestic interest rate market** the biggest move was a decline of 10Y yield by 5bp, which was a very static end of the week, during which 2Y yield soared by more than 100bp, 5Y by over 80bp and 10Y by almost 60bp. IRS curve moved up by 10bp on Friday and 65-75bp during the week. We see the risk that curves may go further up (and deepen inversion, as the bigger rate hikes in the short run, the sooner rate cuts may be needed when the economy slows) in response to hawkish message from the NBP and most likely also from the Fed. At the switching auction the Ministry of Finance sold bonds worth PLN1.46 (all fixed-coupon bonds maturing this year plus PS1023) and sold bonds for PLN1.59bn, mainly 5Y with floating coupon (PLN0.84bn), issued for the first time.