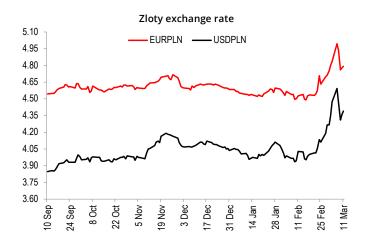

Main equity markets held recent gains, bond yields in core markets started declining slightly and dollar started regaining ground at the end of last week. For **EURPLN** it was the calmest session since the war broke out (unchanged d/d, still below 4.80). However, we have little doubts that if the risk aversion surges again, the level 5.0 may be breached. Still, our working assumption is that there will be no reason for such panic in the coming days and thus EURPLN is more likely to stabilise near 4.75.

Other CEE currencies were equally stable and moved in different directions: Czech koruna gained 0.4% vs euro, while forint lost 0.8%. EURCZK remains slightly more than 3% below the pre-war level, EURPLN slightly more than 6% above and EURHUF recently has moved to 8%.