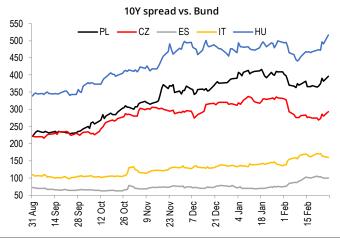

**S&P agency** reminded that ratings of Poland and Hungary would be under pressure, should EU transfers be limited (such an opinion was presented already in October) and such a risk increased after the ECB decision on the conditionality mechanism. The agency is planning to release its report on Poland on 1 April.