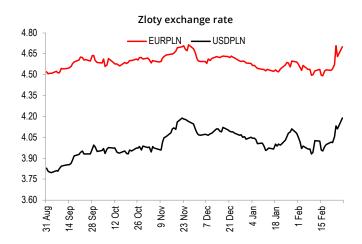

**EURPLN** reached 4.70 soon after opening of the session in Asia and was not able to break higher during Monday trade. As far as we are not concerned this was caused neither by NBP intervention nor higher activity of GBK. At the same time, as the possibility to sell the ruble or Russian assets was frozen by sanctions, the zloty may suffer as the closest proxy to the ruble with deep market.

As regards other CEE currencies – it seemed that the Czech koruna will manage to anchor at 25 against the euro, similarly as EURPLN at 4.70, but at the end of the day the koruna's loss was extended to 1.7% (25.15). The forint lost even more during the day (1.8% up against the euro), and EURHUF was stopped by a resistance at 372. In case of the ruble the sanctions-related shock caused that its quotations were merely virtual initially. Stabilisation of USDRUB close to 95 means a rise by about 14% as compared to Friday, even though the Russia's main rate went up by 1050bp.