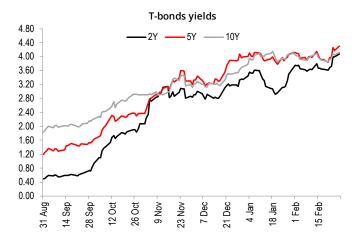

The interest rate market saw rising yields, with the move being more dynamic on the shorter end (+10bp) than on the longer end (+5bp). The IRS curve did not move up and 10Y rate declined by 4bp. This may have been to comment of Jerzy Żyżyński, yet at the same time the FRA1x4 rate, signalling market's expectations about MPC decision in March climbed to 75bp above WIBOR 3M rate. The Finance Ministry is expecting one regular auction in March (24/03, worth PLN3-7bn) and one switching tender (11/03).