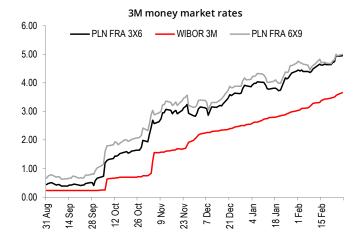

The interest rate market saw rising yields, with the move being more dynamic on the shorter end (+10bp) than on the longer end (+5bp). The IRS curve did not move up and 10Y rate declined by 4bp. This may have been to comment of Jerzy Żyżyński, yet at the same time the FRA1x4 rate, signalling market's expectations about MPC decision in March climbed to 75bp above WIBOR 3M rate. The Finance Ministry is expecting one regular auction in March (24/03, worth PLN3-7bn) and one switching tender (11/03).