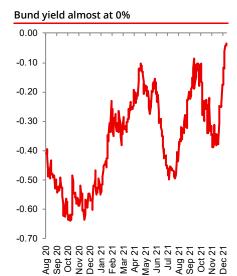

On Monday, after the week-long declines in the stock markets (S&P down -2.2%), the drop even accelerated yesterday and the main US index was already 4.2% below the level at which it ended 2021, currently near 4600. One more time among the main reasons for selloff was a rise in core market bond yields – 10Y UST reached 1.80% and Bund -0.03%. Dollar gained slightly (EURUSD lower by 0.3%) and Brent crude oil was stable near \$81 p/b.