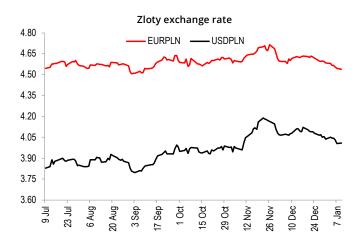

**EURUSD** ended 2021 and the first week of 2022 at the same level of 1.1360. On Monday the dollar was temporarily stronger, reaching 1.1290 at some point (-0.7%), but eventually gained only 0.4% (1.1320). The key release for the dollar this week is the US inflation print for December due on Wednesday.

**EURPLN** started the second week of the year from a decline to 4.53, but in the second part of the day the exchange rate moved up on worse global market sentiment and closed at 4.54, 1.1% below the closing level of 2021.

Other CEE FX: EURHUF did not change much and spent the day between 357.5 and 359.5 with closing level at 358.5. Preliminary November trade balance reading showed a EUR81mn surplus (vs. –EUR302mn previously), the first one after four months of deficits. EURCZK moved a tad lower to 24.36 (down 2.1% year-to-date). USDRUB stayed around 75.3.