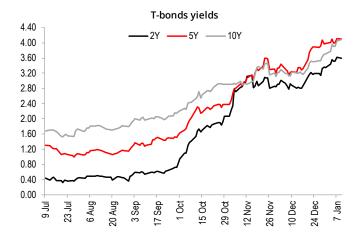

On the Polish fixed income markets the bond yield curve slightly bear steepened: 2Y was unchanged at 3.63% while 10Y moved higher to 4.05%. As for the IRS curve 2Y was stable near 4.13%, the 10Y moved 5bp higher to 3.98%. 10Y asset swap stands at 7bp, the 10Y spread vs Bund remains at an elevated level of 408bp.

| Interest rate n                   | 10/01/2022 |                 |  |  |  |
|-----------------------------------|------------|-----------------|--|--|--|
| T-bonds on the interbank market** |            |                 |  |  |  |
| Benchmark<br>(term)               | %          | Change<br>(bps) |  |  |  |
| DS1023 (2Y)                       | 3.60       | -2              |  |  |  |
| DS0726 (5Y)                       | 4.10       | -1              |  |  |  |
| DS0432 (10Y)                      | 4.09       | 5               |  |  |  |