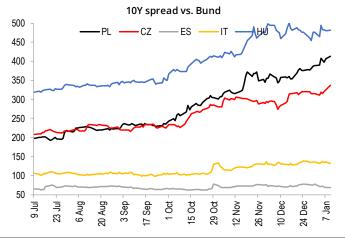

On the Polish fixed income markets the bond yield curve slightly bear steepened: 2Y was unchanged at 3.63% while 10Y moved higher to 4.05%. As for the IRS curve 2Y was stable near 4.13%, the 10Y moved 5bp higher to 3.98%. 10Y asset swap stands at 7bp, the 10Y spread vs Bund remains at an elevated level of 408bp.

### Measures of fiscal risk

| Country  | CDS 5 | Y USD  | 10Y sp | read*  |
|----------|-------|--------|--------|--------|
|          | Level | Change | Level  | Change |
|          |       | (bps)  |        | (bps)  |
| Poland   | 41    | 0      | 413    | 6      |
| France   | 9     | 0      | 32     | 0      |
| Hungary  | 48    | 0      | 482    | 2      |
| Spain    | 32    | 0      | 69     | 0      |
| Italy    | 49    | -1     | 132    | -3     |
| Portugal | 22    | 0      | 62     | -1     |
| Ireland  | 10    | 0      | 40     | 0      |
| Germany  | 7     | 0      | -      | -      |
|          |       |        |        |        |