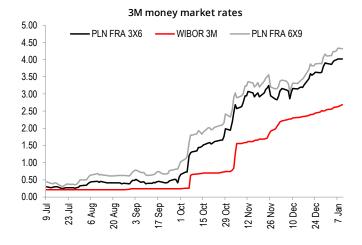

#### **WIBOR** rates

| Term | %    | Change<br>(bps) |
|------|------|-----------------|
| O/N  | 1.95 | -5              |
| T/N  | 2.21 | -2              |
| SW   | 2.29 | 1               |
| 2W   | 2.29 | 0               |
| 1M   | 2.35 | 1               |
| 3M   | 2.69 | 6               |
| 6M   | 3.04 | 6               |
| 1Y   | 3.33 | 6               |

## FRA rates on the interbank market\*\*

| Term                      | %    | Change<br>(bps) |
|---------------------------|------|-----------------|
| 1x4                       | 3.15 | 2               |
| 1x4<br>3x6<br>6x9<br>9x12 | 4.02 | -1              |
| 6x9                       | 4.32 | -1              |
| 9x12                      | 4.30 | 0               |
| 3x9<br>6x12               | 4.34 | 3               |
| 6x12                      | 4.52 | -6              |