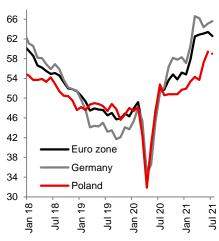

(important factor for the zloty). This PLN-positive environment could be undermined by positive information about the US labour market (in Friday official report, but also maybe in Wednesday ADP or even ISM reports). Thus, in the upcoming week we can see EURPLN going down but it may have too little time to fall below 4.53 after which it might target 4.60 again provided that the US data prove strong.
- On the domestic interest rate market the July's inflation helped FRA rates to go up again. This was also felt by the yield curve, but its upward potential could be limited by lower core yields, kept at bay by disappointing GDP in Germany and the USA. Thus, domestic yields could remain stable awaiting stronger US data to enable them to go up at the longer end.

#### Manufacturing PMI indexes



Source: Markit, Santander

# **Economic Analysis Department:**

al. Jana Pawła II 17, 00-854 Warszawa email: ekonomia@santander.pl website: www.santander.pl/en/economicanalysis

Piotr Bielski +48 22 534 18 87 Marcin Luziński +48 22 534 18 85 Grzegorz Ogonek +48 22 534 18 84 Wojciech Mazurkiewicz +48 22 534 18 86



# FX and FI markets

### **EURPLN** and **EURUSD**



Source: Refinitiv Datastream, Santander Bank Polska

# **EURCZK, EURHUF and USDRUB**



Source: Refinitiv Datastream, Santander Bank Polska

# Polish bond yields



Source: Refinitiv Datastream, Santander Bank Polska

### 10Y bond yields



Source: Refinitiv Datastream, Santander Bank Polska

### **GBPPLN** and USDPLN



Source: Refinitiv Datastream, Santander Bank Polska

## **PLN FRA and WIBOR3M**



Source: Refinitiv Dat