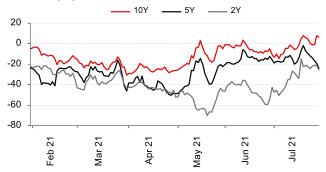

# Steepness of yield curves

Source: Refinitiv Datastream, Santander Bank Polska