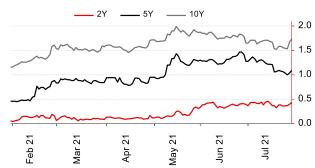

# Steepness of yield curves

Source: Refinitiv Datastream, Santander Bank Polska