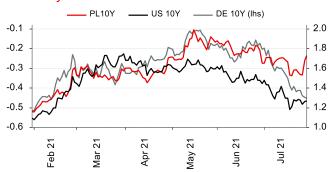

y disappointing GDP in Germany and the USA. Thus, domestic yields could remain stable awaiting stronger US data to enable them to go up at the longer end.

#### Manufacturing PMI indexes



Source: Markit, Santander

# **Economic Analysis Department:**

al. Jana Pawła II 17, 00-854 Warszawa email: ekonomia@santander.pl website: www.santander.pl/en/economicanalysis

Piotr Bielski +48 22 534 18 87 Marcin Luziński +48 22 534 18 85 Grzegorz Ogonek +48 22 534 18 84 Wojciech Mazurkiewicz +48 22 534 18 86



# FX and FI markets

### **EURPLN** and **EURUSD**



Source: Refinitiv Datastream, Santander Bank Polska

# **EURCZK, EURHUF and USDRUB**



Source: Refinitiv Datastream, Santander Bank Polska

# Polish bond yields



Source: Refinitiv Datastream, Santander Bank Polska

### 10Y bond yields



Source: Refinitiv Datastream, Santander Bank Polska

### **GBPPLN** and USDPLN



Source: Refinitiv Datastream, Santander Bank Polska

## **PLN FRA and WIBOR3M**



Source: Refinitiv Datastream, Santander Bank Polska

#### Asset swap spreads



Source: Refinitiv Datastream, Santander Bank Polska

# Steepness of yield curves



Source: Refinitiv Datastream, Santander Bank Polska



#### **Economic Calendar**

| MARKET   SANTANDER   VALUE