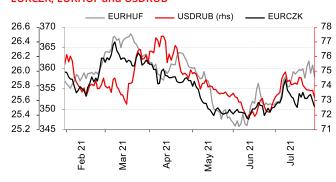

# **EURCZK, EURHUF and USDRUB**

Source: Refinitiv Datastream, Santander Bank Polska