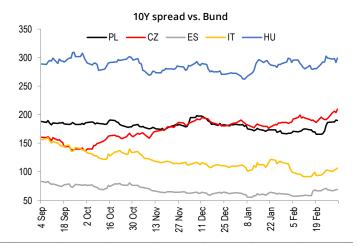

At the Polish interest rate market the IRS rates kept rising: 2Y +3bp to 0.61%, 10Y +2bp to 1.82%. The short end of the bond yield curve moved up to 0.14% and 10Y yields did not move much, hovering near 1.60%. The 10Y spread against Bund reached 191bp.

# Measures of fiscal risk

| Country  | CDS 5Y USD |                 | 10Y spread* |                 |  |
|----------|------------|-----------------|-------------|-----------------|--|
|          | Level      | Change<br>(bps) | Level       | Change<br>(bps) |  |
| Poland   | 50         | 0               | 190         | -1              |  |
| France   | 8          | 0               | 25          | 1               |  |
| Hungary  | 59         | 0               | 299         | 8               |  |
| Spain    | 35         | 0               | 69          | 1               |  |
| Italy    | 46         | 0               | 107         | 2               |  |
| Portugal | 20         | 0               | 59          | 2               |  |
| Ireland  | 10         | 0               | 37          | 0               |  |
| Germany  | 8          | 0               | -           | -               |  |