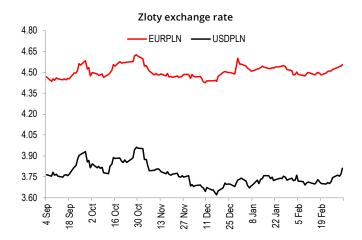

**EURUSD** fell 0.5% to 1.2025 and approached support levels reached on February 8th and 17th that held so far. This time, however, there are higher chances for the EURUSD down move to continue towards 1.18.

**EURPLN** rose for a yet another day on Thursday, this time +0.3% to 4.558. Since February 19 (less than two weeks), the exchange rate rose 1.18% already. In the short term, we expect the upside move to continue towards 4.60.

In case of the other CEE currencies, EURHUF rose slightly to 364.9 nearing the December peak of 365. Breaking above this level opens the door to October peak 369. Hungarian retail sales surprised to the upside. EURCZK rose marginally to 26.25 and the nearest resistance is at 26.5. The ruble basket fell and was testing 80.3 for the third time already which translated into USDRUB drop by 0.5% to 73.6. We think the ruble could gain in the short term.