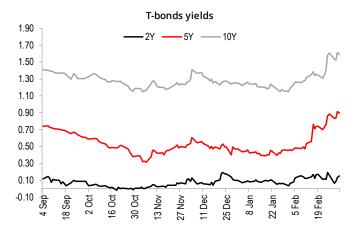

At the Polish interest rate market the IRS rates kept rising: 2Y +3bp to 0.61%, 10Y +2bp to 1.82%. The short end of the bond yield curve moved up to 0.14% and 10Y yields did not move much, hovering near 1.60%. The 10Y spread against Bund reached 191bp.

| Interest rate r     | market                          | 04.03.2021      |  |  |  |
|---------------------|---------------------------------|-----------------|--|--|--|
| T-bonds on the i    | oonds on the interbank market** |                 |  |  |  |
| Benchmark<br>(term) | %                               | Change<br>(bps) |  |  |  |
| WS0922 (2Y)         | 0.15                            | 2               |  |  |  |
| DS0725 (5Y)         | 0.90                            | -2              |  |  |  |
| DS1030 (10V)        | 1 50                            | -2              |  |  |  |