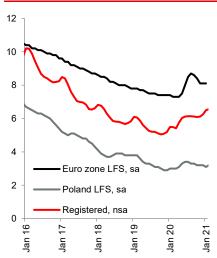

Seasonally adjusted LFS unemployment rate decreased in January to 3.1% from 3.2% in December, which means that it was only marginally higher than a year ago (3.0% in January 2020). What is more, it is now the lowest in the entire EU – so far Czechia was in the lead, but saw a rise to 3.2%. Average LFS unemployment rate in the EU is 7.3% vs 6.6% a year ago. In turn, according to the Labour Ministry's estimates, in February the registered unemployment rate was 6.6% after a rise of the number of the unemployed by 10.2k. This is quite surprising as in the previous years there was typically a m/m fall in February and the reopening of shopping malls and hotels should have encouraged more hiring. Our estimates indicate that the number of the employed used by GUS to calculate the registered unemployment rate decreased in January by c.50k (the ministry uses previous months employment to provide its estimate of registered unemployment rate).

# Unemployment rate, %

Source, Eurostat, Labour Ministry, Santande.