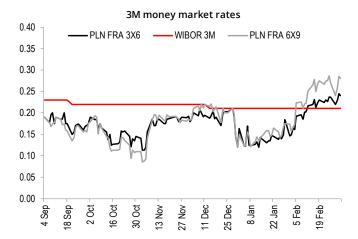

#### **WIBOR** rates

| Term | %    | Change<br>(bps) |
|------|------|-----------------|
| O/N  | 0.09 | 0               |
| T/N  | 0.10 | 0               |
| SW   | 0.10 | 0               |
| 2W   | 0.16 | 0               |
| 1M   | 0.19 | 0               |
| 3M   | 0.21 | 0               |
| 6M   | 0.25 | 0               |
| 1Y   | 0.25 | 0               |
|      |      |                 |

## FRA rates on the interbank market\*\*

| Term              | %    | Change<br>(bps) |
|-------------------|------|-----------------|
| 1x4               | 0.22 | 0               |
| 1x4<br>3x6<br>6x9 | 0.24 | -1              |
| 6x9               | 0.28 | 0               |
| 9x12              | 0.43 | 3               |
| 9x12<br>3x9       | 0.30 | 0               |
| 6x12              | 0.40 | 8               |