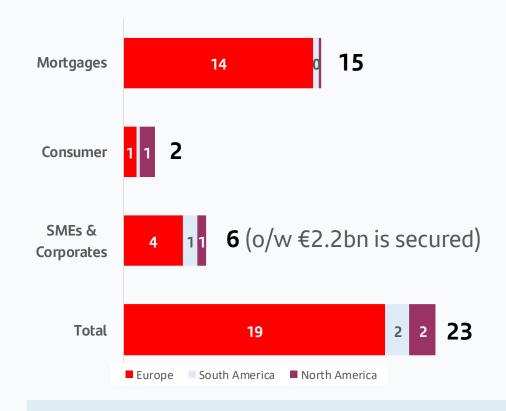

## 79% of moratoria have already expired with 3% in stage 3. 78% of the €23bn active moratoria are secured

#### Total moratoria by segment

Total moratoria as of 31 December 20, EUR bn

|                      | Total o/w:<br>moratoria expired | Expired |         |         |         |
|----------------------|---------------------------------|---------|---------|---------|---------|
|                      |                                 |         | Stage 1 | Stage 2 | Stage 3 |
| Mortgages            | 70                              | 55      | 47.8    | 6.2     | 1.1     |
| Consumer             | 20                              | 18      | 13.5    | 2.9     | 1.2     |
| SMEs &<br>Corporates | 22                              | 16      | 11.6    | 3.8     | 0.4     |
| Total                | 112                             | 89      | 72.9    | 12.9    | 2.7     |

Robust performance of the already expired moratoria with **only 3% in stage 3** 

#### Active moratoria by segment

Portugal (€9bn), Spain (€7bn), the UK (€3bn)