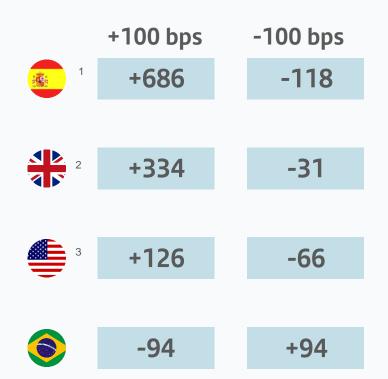

#### Positive interest rate sensitivity in Europe

Net interest income sensitivity to a +/-100 bp parallel shift EUR mn, Nov-20

#### ALCO portfolios reflect our geographic diversification

Distribution of ALCO portfolios by country %, Dec-20

(1) Parent bank

(2) Ring-fenced bank

(3) SBNA. SCUSA has positive NII sensitivity to interest rate decreases