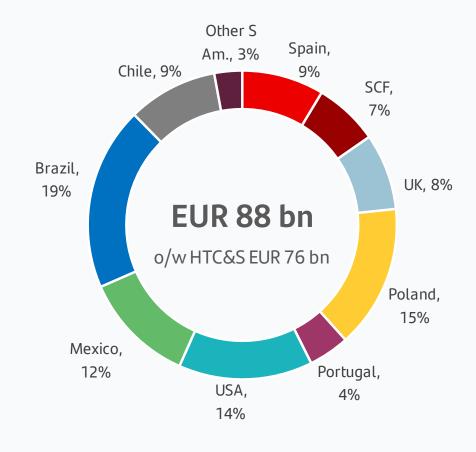

# Santander has a highly liquid balance sheet with a large contribution from customer deposits and diversified MLT wholesale debt instruments

#### **Liquidity Balance Sheet**

| ı                  | ∟iquidity Co<br>Ratio (L |        | Net Stable Funding Ratio (NSFR) |
|--------------------|--------------------------|--------|---------------------------------|
|                    | Dec-20 <sup>1</sup>      | Dec-19 | Sep-20                          |
| Spain <sup>2</sup> | 175%                     | 143%   | 118%                            |
| SCF                | 326%                     | 248%   | 112%                            |
| UK <sup>2</sup>    | 152%                     | 145%   | 126%                            |
| Portugal           | 123%                     | 134%   | 120%                            |
| Poland             | 187%                     | 149%   | 145%                            |
| US                 | 129%                     | 133%   | 119%                            |
| Mexico             | 207%                     | 133%   | 131%                            |
| Brazil             | 167%                     | 122%   | 115%                            |
| Chile              | 155%                     | 143%   | 119%                            |
| Argentina          | 189%                     | 196%   | 183%                            |
| Group              | 165%                     | 147%   | 119%                            |