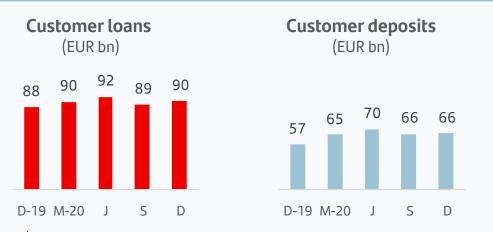

### **EUROPE**

| 100  |
|------|
|      |
| 17.0 |
|      |
|      |
|      |
|      |

| KEY DATA                     | 2020 | % 2019  |
|------------------------------|------|---------|
| Loyal / active customers (%) | 36   | +1 pp   |
| Digital customers (mn)       | 15.2 | +10%    |
| NPL ratio (%)                | 3.15 | -10 bps |
| Cost of credit (%)           | 0.62 | +34 bps |
| Efficiency ratio (%)         | 52.4 | -21 bps |
| Underlying RoTE (%)          | 5.5  | -4.5 pp |

<sup>(\*)</sup> EUR mn and % change in constant euros

**Accelerating transformation** to deliver superior growth under a more efficient operating model

Loans up YoY with broad-based growth, mainly in Spain (ICO), the UK (mortgages and corporates) and SCIB

**Profit down YoY** due to **higher LLPs** but resilient customer revenue and strong cost control supporting recovery

Strong new business recovery in H2, **well above European market trends**, driven by **robust NII** and cost savings