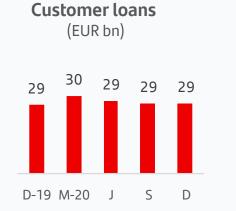

#### VOLUMES<sup>1</sup>

| Customer loans<br>(EUR bn) | Customer deposits<br>(EUR bn) |
|----------------------------|-------------------------------|
| 33 32 32<br>30             | 31 30 29 30                   |
| D-19 M-20 J S D            | D-19 M-20 J S D               |