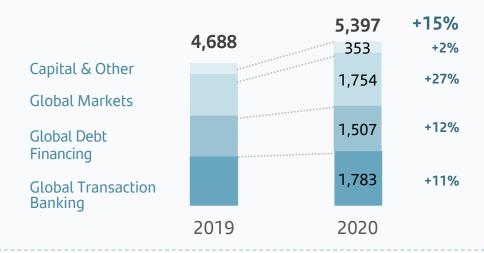

#### Total income (Constant EUR mn)

| P&L*                   | Q4'20 | % Q3'20 | 2020   | % 2019 |
|------------------------|-------|---------|--------|--------|
| NII                    | 781   | 1.6     | 2,953  | 20.4   |
| Net fee income         | 379   | 6.0     | 1,550  | 12.5   |
| Total income           | 1,274 | -6.6    | 5,397  | 15.1   |
| Operating expenses     | -530  | 7.5     | -2,069 | -2.7   |
| Net operating income   | 744   | -14.3   | 3,328  | 29.8   |
| LLPs                   | -176  | 308.9   | -467   | 209.9  |
| Underlying PBT         | 496   | -36.6   | 2,726  | 17.1   |
| Underlying att. profit | 330   | -37.3   | 1,823  | 22.7   |

#### VOLUMES<sup>1</sup>

Increased activity, improving efficiency ratio and profitability, whilst maintaining the support to our customers

In Q4, NII and fees up driven by South America and Europe. Profit fell due to lower trading gains (increase in CVA and loan portfolio sales at market value) and higher provisions (covid-19 and single cases)

**FY20 profit was 23% higher,** backed by double-digit growth in all core businesses

D-19 M-20