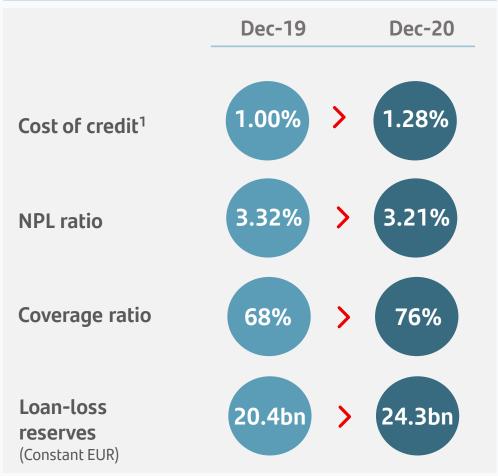

## Cost of credit in line with guidance, with improved coverage

#### **Credit quality indicators**

Note: Exposure and coverage ratio by stage in appendix, page 73

# NPL ratio (%)

|                            | Mar-19 | Jun-19 | Sep-19 | Dec-19 | Mar-20 | Jun-20 | Sep-20 | Dec-20 |
|----------------------------|--------|--------|--------|--------|--------|--------|--------|--------|
| EUROPE                     | 3,61   | 3,48   | 3,47   | 3,25   | 3,19   | 3,24   | 3,13   | 3,15   |
| Spain                      | 7,29   | 7,02   | 7,23   | 6,94   | 6,88   | 6,55   | 5,98   | 6,23   |
| Santander Consumer Finance | 2,33   | 2,24   | 2,25   | 2,30   | 2,43   | 2,52   | 2,50   | 2,36   |
| United Kingdom             | 1,17   | 1,13   | 1,08   | 1,01   | 0,96   | 1,08   | 1,30   | 1,21   |
| Portugal                   | 5,77   | 5,00   | 4,90   | 4,83   | 4,56   | 4,43   | 4,25   | 3,89   |
| Poland                     | 4,39   | 4,21   | 4,35   | 4,31   | 4,29   | 4,57   | 4,58   | 4,74   |
| NORTH AMERICA              | 2,33   | 2,29   | 2,21   | 2,20   | 2,02   | 1,73   | 1,96   | 2,23   |
| US                         | 2,41   | 2,32   | 2,18   | 2,20   | 2,00   | 1,49   | 1,85   | 2,04   |
| Mexico                     | 2,12   | 2,21   | 2,30   | 2,19   | 2,07   | 2,50   | 2,33   | 2,81   |
| SOUTH AMERICA              | 4,83   | 4,81   | 4,81   | 4,86   | 4,63   | 4,74   | 4,40   | 4,39   |
| Brazil                     | 5,26   | 5,27   | 5,33   | 5,32   | 4,93   | 5,07   | 4,64   | 4,59   |
| Chile                      | 4,67   | 4,52   | 4,48   | 4,64   | 4,63   | 4,99   | 4,76   | 4,79   |
| Argentina                  | 3,50   | 3,79   | 3,64   | 3,39   | 3,97   | 3,15   | 2,88   | 2,11   |
| TOTAL GROUP                | 3,62   | 3,51   | 3,47   | 3,32   | 3,25   | 3,26   | 3,15   | 3,21   |

# Coverage ratio (%)

|                            | Mar-19 | Jun-19 | Sep-19 | Dec-19 | Mar-20 | Jun-20 | Sep-20 | Dec-20 |
|----------------------------|--------|--------|--------|--------|--------|--------|--------|--------|
| EUROPE                     | 49,5   | 49,9   | 48,2   | 49,8   | 54,1   | 53,4   | 55,8   | 57,3   |
| Spain                      | 43,3   | 42,9   | 40,6   | 41,1   | 44,6   | 43,3   | 46,0   | 47,1   |
| Santander Consumer Finance | 105,3  | 105,9  | 104,2  | 106,1  | 109,6  | 106,1  | 108,2  | 111,0  |
| United Kingdom             | 30,9   | 31,9   | 34,1   | 36,5   | 43,0   | 46,0   | 44,5   | 47,9   |
| Portugal                   | 50,7   | 52,9   | 51,5   | 52,8   | 59,0   | 60,9   | 64,3   | 66,5   |
| Poland                     | 67,6   | 69,7   | 69,0   | 66,8   | 68,1   | 69,0   | 70,8   | 70,7   |
| NORTH AMERICA              | 153,4  | 150,3  | 155,6  | 153,0  | 170,1  | 206,5  | 201,6  | 182,5  |
| US                         | 161,0  | 158,4  | 166,6  | 161,8  | 181,4  | 253,1  | 228,8  | 210,4  |
| Mexico                     | 130,1  | 126,9  | 125,2  | 128,3  | 133,9  | 114,9  | 132,6  | 120,8  |
| SOUTH AMERICA              | 94,1   | 93,0   | 89,7   | 88,4   | 92,9   | 93,0   | 97,2   | 97,4   |
| Brazil                     | 107,7  | 105,5  | 101,1  | 99,8   | 108,0  | 110,2  | 114,9  | 113,2  |
| Chile                      | 59,7   | 59,1   | 57,3   | 56,0   | 57,2   | 54,7   | 59,7   | 61,4   |
| Argentina                  | 118,6  | 126,4  | 134,0  | 124,0  | 131,2  | 165,7  | 186,3  | 275,1  |
| TOTAL GROUP                | 67,8   | 68,1   | 67,3   | 67,9   | 71,3   | 72,1   | 76,0   | 76,4   |

# Cost of credit (%)

|                            | Mar-19 | Jun-19 | Sep-19 | Dec-19 | Mar-20 | Jun-20 | Sep-20 | Dec-20 |
|----------------------------|--------|--------|--------|--------|--------|--------|--------|--------|
| EUROPE                     | 0,24   | 0,24   | 0,25   | 0,28   | 0,40   | 0,47   | 0,53   | 0,62   |
| Spain                      | 0,40   | 0,41   | 0,41   | 0,43   | 0,64   | 0,68   | 0,80   | 1,01   |
| Santander Consumer Finance | 0,38   | 0,36   | 0,38   | 0,48   | 0,66   | 0,78   | 0,84   | 0,88   |
| United Kingdom             | 0,07   | 0,06   | 0,08   | 0,10   | 0,14   | 0,23   | 0,27   | 0,28   |
| Portugal                   | 0,03   | 0,03   | 0,00   | (0,02) | 0,23   | 0,30   | 0,42   | 0,51   |
| Poland                     | 0,61   | 0,66   | 0,71   | 0,72   | 0,88   | 0,96   | 0,99   | 1,10   |
| NORTH AMERICA              | 2,97   | 2,95   | 2,93   | 2,76   | 3,02   | 3,21   | 3,07   | 2,92   |
| US                         | 3,11   | 3,09   | 3,09   | 2,85   | 3,13   | 3,30   | 3,08   | 2,86   |
| Mexico                     | 2,62   | 2,61   | 2,55   | 2,49   | 2,69   | 2,95   | 2,97   | 3,03   |
| SOUTH AMERICA              | 2,89   | 2,87   | 2,90   | 2,92   | 3,29   | 3,49   | 3,50   | 3,32   |
| Brazil                     | 3,88   | 3,84   | 3,85   | 3,93   | 4,43   | 4,67   | 4,58   | 4,35   |
| Chile                      | 1,13   | 1,10   | 1,06   | 1,08   | 1,25   | 1,46   | 1,59   | 1,50   |
| Argentina                  | 4,02   | 4,33   | 4,86   | 5,09   | 5,48   | 5,67   | 5,54   | 5,93   |
| TOTAL GROUP                | 0,97   | 0,98   | 1,00   | 1,00   | 1,17   | 1,26   | 1,27   | 1,28   |