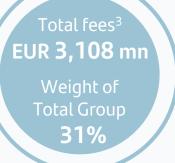

#### Wealth Management & Insurance

<sup>(\*)</sup> EUR mn and % change in constant euros

FY20 profit increase: sound revenues and flat costs. Q3 and Q4 reflected the gradual recovery in activity

**Private Banking** fees rose 9%, **SAM**<sup>1</sup> AuMs increased 1% and **Insurance** protection non-related fees up 9% YoY