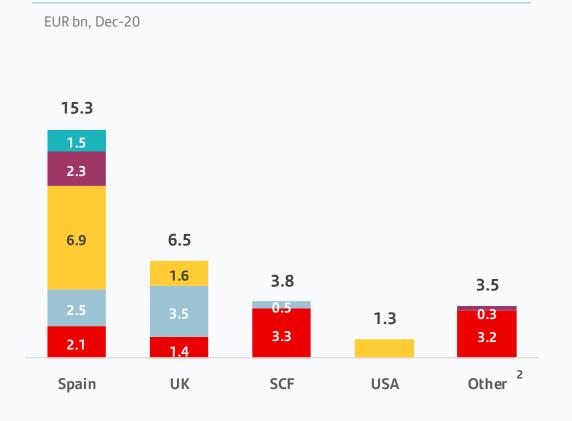

#### Positive interest rate sensitivity in Europe

Net interest income sensitivity to a +/-100 bp parallel shift EUR mn, Nov-20

#### ALCO portfolios reflect our geographic diversification

Distribution of ALCO portfolios by country %, Dec-20

(1) Parent bank

(2) Ring-fenced bank

(3) SBNA. SCUSA has positive NII sensitivity to interest rate decreases