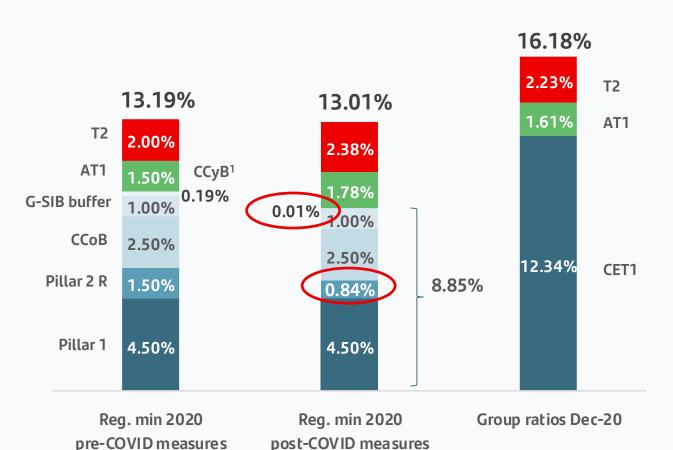

## Group CET1 rose 69 bps YoY, exceeding our 11%-12% target

# Regulatory changes in Q1 and increased capital levels, increased the Group's CET1 management buffer to nearly 350 bps

SREP capital requirements (phased-in)

CET1 management buffer<sup>2</sup>

Note: Data calculated using the IFRS 9 transitional arrangements

(1) Estimated Countercyclical buffer

(2) CET1 management buffer = CET ratio – CET1 requirement