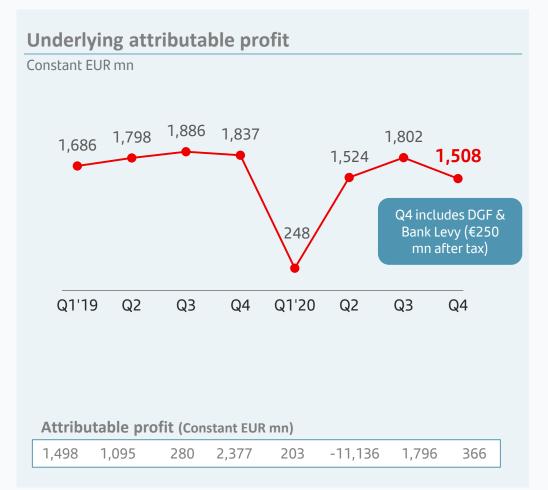

## Top line showed strong signs of recovery in the last two quarters

#### Revenues and costs

Constant EUR mn. Changes vs. Q3'20

#### Net operating income

Constant EUR mn