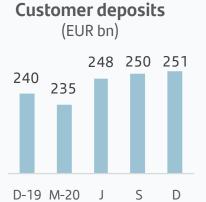

#### VOLUMES<sup>1</sup>

| Customer loans<br>(EUR bn) | Customer deposits<br>(EUR bn) |
|----------------------------|-------------------------------|
| 33 32 32<br>30             | 31 30 29 30                   |
| D-19 M-20 J S D            | D-19 M-20 J S D               |