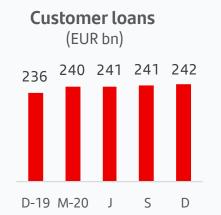

#### VOLUMES<sup>1</sup>

| (1       | EUR DN) |   |   |  |
|----------|---------|---|---|--|
| 3 3      | 4       | 4 | 4 |  |
| D-19 M-2 | 20 J    | S | D |  |

**Customer loans** 

/ELID 6.5

**Customer deposits** 