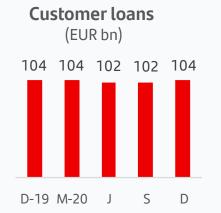

#### VOLUMES<sup>1</sup>

| Customer loans<br>(EUR bn) | Customer deposits<br>(EUR bn) |
|----------------------------|-------------------------------|
| 33 32 32<br>30             | 31 30 29 30                   |
| D-19 M-20 J S D            | D-19 M-20 J S D               |