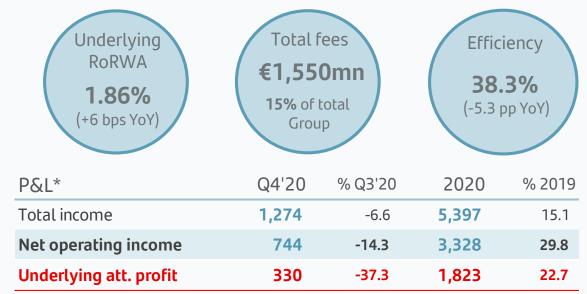

#### Total income (Constant EUR mn)

| P&L*                   | Q4'20 | % Q3'20 | 2020   | % 2019 |
|------------------------|-------|---------|--------|--------|
| NII                    | 781   | 1.6     | 2,953  | 20.4   |
| Net fee income         | 379   | 6.0     | 1,550  | 12.5   |
| Total income           | 1,274 | -6.6    | 5,397  | 15.1   |
| Operating expenses     | -530  | 7.5     | -2,069 | -2.7   |
| Net operating income   | 744   | -14.3   | 3,328  | 29.8   |
| LLPs                   | -176  | 308.9   | -467   | 209.9  |
| Underlying PBT         | 496   | -36.6   | 2,726  | 17.1   |
| Underlying att. profit | 330   | -37.3   | 1,823  | 22.7   |

(\*) EUR mn and % change in constant euros

#### VOLUMES<sup>1</sup>

Increased activity, improving efficiency ratio and profitability, whilst maintaining the support to our customers

In Q4, NII and fees up driven by South America and Europe. Profit fell due to lower trading gains (increase in CVA and loan portfolio sales at market value) and higher provisions (covid-19 and single cases)

**FY20 profit was 23% higher,** backed by double-digit growth in all core businesses

D-19 M-20