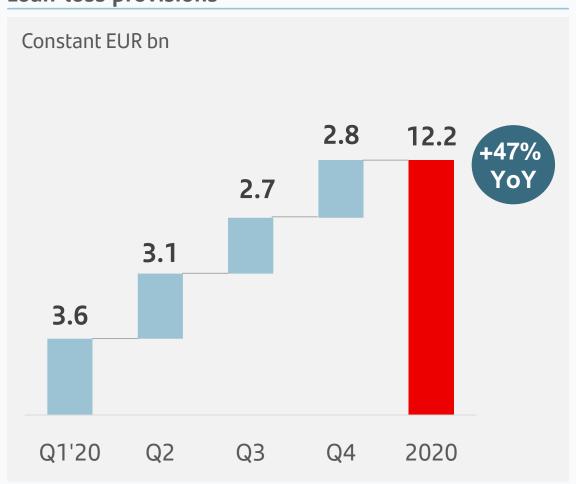

## Cost of credit in line with guidance, with improved coverage

#### **Loan-loss provisions**

# In a challenging 2020, we delivered +2%¹ YoY net operating income and €5bn underlying profit

|                                  | % chan<br>2020 2019<br>Euros |                   | % ch | % change |  |
|----------------------------------|------------------------------|-------------------|------|----------|--|
| EUR mn                           |                              | Constant<br>Euros |      |          |  |
| Net interest income              | 31,994                       | 35,283            | -9   | 1        |  |
| Net fee income                   | 10,015                       | 11,779            | -15  | -5       |  |
| Customer revenue                 | 42,009                       | 47,062            | -11  | 0        |  |
| Trading and other income         | 2,591                        | 2,432             | 7    | 9        |  |
| Total income                     | 44,600                       | 49,494            | -10  | 0        |  |
| Operating expenses               | -20,967                      | -23,280           | -10  | -2       |  |
| Net operating income             | 23,633                       | 26,214            | -10  | 2        |  |
| Net loan-loss provisions         | -12,173                      | -9,321            | 31   | 47       |  |
| Other results                    | -1,786                       | -1,964            | -9   | 2        |  |
| Underlying PBT                   | 9,674                        | 14,929            | -35  | -26      |  |
| Underlying attributable profit   | 5,081                        | 8,252             | -38  | -29      |  |
| Net capital gains and provisions | -13,852                      | -1,737            | -    | -        |  |
| Attributable profit              | -8,771                       | 6,515             | -    | -        |  |

# Cost of credit (%)

|                            | Mar-19 | Jun-19 | Sep-19 | Dec-19 | Mar-20 | Jun-20 | Sep-20 | Dec-20 |
|----------------------------|--------|--------|--------|--------|--------|--------|--------|--------|
| EUROPE                     | 0,24   | 0,24   | 0,25   | 0,28   | 0,40   | 0,47   | 0,53   | 0,62   |
| Spain                      | 0,40   | 0,41   | 0,41   | 0,43   | 0,64   | 0,68   | 0,80   | 1,01   |
| Santander Consumer Finance | 0,38   | 0,36   | 0,38   | 0,48   | 0,66   | 0,78   | 0,84   | 0,88   |
| United Kingdom             | 0,07   | 0,06   | 0,08   | 0,10   | 0,14   | 0,23   | 0,27   | 0,28   |
| Portugal                   | 0,03   | 0,03   | 0,00   | (0,02) | 0,23   | 0,30   | 0,42   | 0,51   |
| Poland                     | 0,61   | 0,66   | 0,71   | 0,72   | 0,88   | 0,96   | 0,99   | 1,10   |
| NORTH AMERICA              | 2,97   | 2,95   | 2,93   | 2,76   | 3,02   | 3,21   | 3,07   | 2,92   |
| US                         | 3,11   | 3,09   | 3,09   | 2,85   | 3,13   | 3,30   | 3,08   | 2,86   |
| Mexico                     | 2,62   | 2,61   | 2,55   | 2,49   | 2,69   | 2,95   | 2,97   | 3,03   |
| SOUTH AMERICA              | 2,89   | 2,87   | 2,90   | 2,92   | 3,29   | 3,49   | 3,50   | 3,32   |
| Brazil                     | 3,88   | 3,84   | 3,85   | 3,93   | 4,43   | 4,67   | 4,58   | 4,35   |
| Chile                      | 1,13   | 1,10   | 1,06   | 1,08   | 1,25   | 1,46   | 1,59   | 1,50   |
| Argentina                  | 4,02   | 4,33   | 4,86   | 5,09   | 5,48   | 5,67   | 5,54   | 5,93   |
| TOTAL GROUP                | 0,97   | 0,98   | 1,00   | 1,00   | 1,17   | 1,26   | 1,27   | 1,28   |