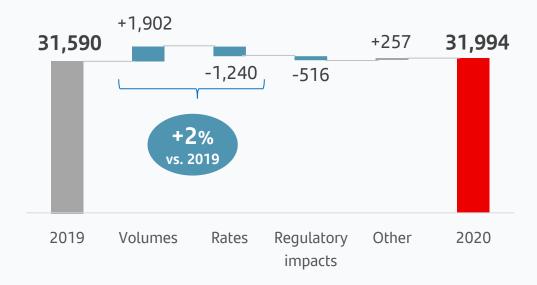

# In a challenging 2020, we delivered +2%¹ YoY net operating income and €5bn underlying profit

|                                  | % chan<br>2020 2019<br>Euros |                   | % ch | % change |  |
|----------------------------------|------------------------------|-------------------|------|----------|--|
| EUR mn                           |                              | Constant<br>Euros |      |          |  |
| Net interest income              | 31,994                       | 35,283            | -9   | 1        |  |
| Net fee income                   | 10,015                       | 11,779            | -15  | -5       |  |
| Customer revenue                 | 42,009                       | 47,062            | -11  | 0        |  |
| Trading and other income         | 2,591                        | 2,432             | 7    | 9        |  |
| Total income                     | 44,600                       | 49,494            | -10  | 0        |  |
| Operating expenses               | -20,967                      | -23,280           | -10  | -2       |  |
| Net operating income             | 23,633                       | 26,214            | -10  | 2        |  |
| Net loan-loss provisions         | -12,173                      | -9,321            | 31   | 47       |  |
| Other results                    | -1,786                       | -1,964            | -9   | 2        |  |
| Underlying PBT                   | 9,674                        | 14,929            | -35  | -26      |  |
| Underlying attributable profit   | 5,081                        | 8,252             | -38  | -29      |  |
| Net capital gains and provisions | -13,852                      | -1,737            | -    | -        |  |
| Attributable profit              | -8,771                       | 6,515             | -    | -        |  |

## 2020 showed resilient revenue and net operating income<sup>1</sup>...

| P&L <sup>1</sup>                      | 2020    | Vs. 2019 |
|---------------------------------------|---------|----------|
| Net interest income                   | 31,994  | 1%       |
| Net fee income                        | 10,015  | -5%      |
| Customer revenue                      | 42,009  | 0%       |
| Trading and other income <sup>2</sup> | 2,591   | 9%       |
| Total income                          | 44,600  | 0%       |
| Operating expenses                    | -20,967 | -2%      |
| Net operating income                  | 23,633  | 2%       |
| Loan-loss provisions                  | -12,173 | 47%      |
| Other results                         | -1,786  | 2%       |
| Underlying PBT                        | 9,674   | -26%     |
| Underlying attributable profit        | 5,081   | -29%     |
| Net capital gains and provisions      | -13,852 | -        |
| Attributable profit                   | -8,771  | -        |

## NII increased from higher lending and deposits volumes

Recovery in the quarter supported by acquiring, WM&I and SCIB