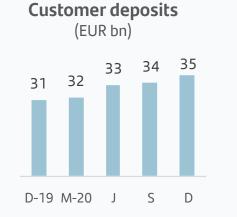

#### VOLUMES<sup>1</sup>

| Customer loans<br>(EUR bn) | Customer deposits<br>(EUR bn) |
|----------------------------|-------------------------------|
| 33 32 32<br>30             | 31 30 29 30                   |
| D-19 M-20 J S D            | D-19 M-20 J S D               |