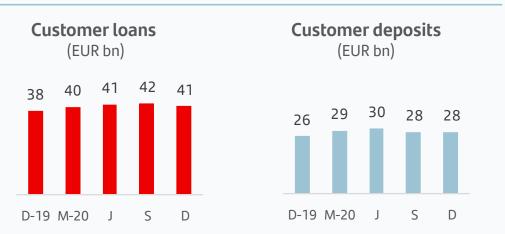

**FY20 underlying profit** heavily impacted by higher covid-19 related provisions, although high profitability maintained

| KEY DATA                     | 2020 | % 2019  |
|------------------------------|------|---------|
| Loyal / active customers (%) | 48   | +2 pp   |
| Digital customers (k)        | 930  | +20%    |
| NPL ratio (%)                | 3.89 | -94 bps |
| Cost of credit (%)           | 0.51 | +53 bps |
| Efficiency ratio (%)         | 45.5 | +21 bps |
| Underlying RoTE (%)          | 8.7  | -4.1 pp |

(\*) EUR mn

Focus on improving service quality, resulting in **the best NPS** in **Portugal** and strong growth in digital customers

**New lending market share** at 25% in mortgages and at 18% in corporates

FY20 profit decrease mainly due to covid-19 impacts on revenue and LLPs, partially offset by costs reduction

| KEY DATA                         | 2020  | % 2019   |
|----------------------------------|-------|----------|
| Loyal / active customers (%)     | 55    | +1 pp    |
| Digital customers (k)            | 2,756 | +10%     |
| NPL ratio (%)                    | 4.74  | +43 bps  |
| Cost of credit (%)               | 1.10  | +38 bps  |
| Efficiency ratio (%)             | 41.3  | +91 bps  |
| Underlying RoTE (%) <sup>1</sup> | 9.5   | -10.1 pp |