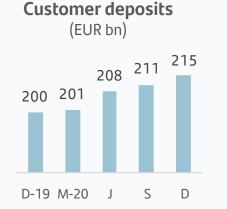

#### VOLUMES<sup>1</sup>

(1)

| 4 | Sar | ntar | nder |
|---|-----|------|------|
|   | Jui | icai | IGCI |

| 5                  | D-19 IV       | 1-20 J       | 5          | D                  |     |
|--------------------|---------------|--------------|------------|--------------------|-----|
|                    |               |              |            |                    |     |
| Customer loans exc | luding revers | se repos. Cu | stomer dep | osits excluding re | pos |