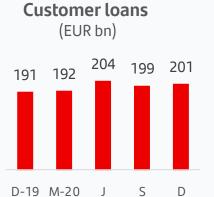

#### VOLUMES<sup>1</sup>

(1)

| 4 | Sar | ntar | nder |
|---|-----|------|------|
|   | Jui | icai | IGCI |

| 5                  | D-19 IV       | 1-20 J       | 5          | D                  |     |
|--------------------|---------------|--------------|------------|--------------------|-----|
|                    |               |              |            |                    |     |
| Customer loans exc | luding revers | se repos. Cu | stomer dep | osits excluding re | pos |