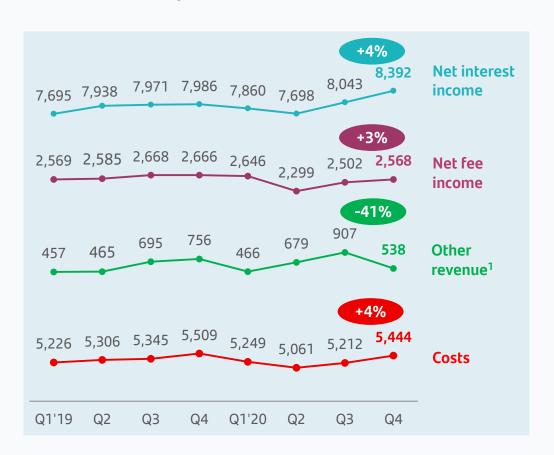

## Top line showed strong signs of recovery in the last two quarters

#### Revenues and costs

Constant EUR mn. Changes vs. Q3'20

## NII and fees continued to recover in Q4...

Growth

## NII increased from higher lending and deposits volumes

Recovery in the quarter supported by acquiring, WM&I and SCIB