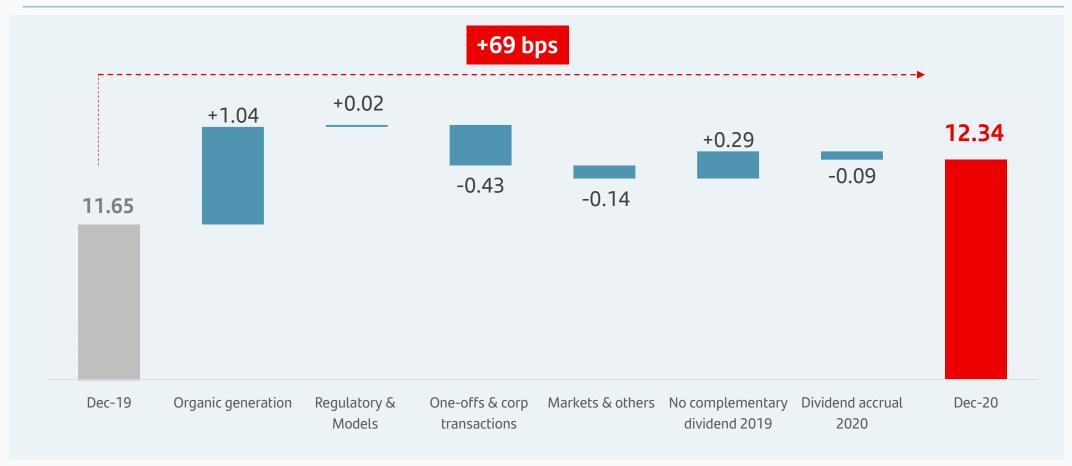

## Group CET1 rose 69 bps YoY, exceeding our 11%-12% target

#### **CET1** ratio evolution