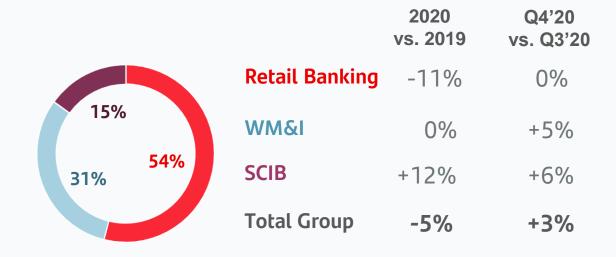

## Our geographical and business diversification continues to add value

| <b>2020</b> (vs. 2019)                | <b>Loyal</b><br><b>customers</b><br>(mn) | Customer<br>loans<br>(EUR bn) | Net operating income (EUR mn) | Contribution to<br>Group's underlying<br>profit <sup>1</sup> |
|---------------------------------------|------------------------------------------|-------------------------------|-------------------------------|--------------------------------------------------------------|
| Europe                                | 10.0<br>+1%                              | 658<br>+4%                    | 9,379<br>-5%                  | 37%                                                          |
| North<br>America                      | 3.9<br>+13%                              | 121<br>+2%                    | 6,379<br>+1%                  | 21%                                                          |
| South<br>America                      | 8.6<br>+9%                               | 119<br>+15%                   | 9,533<br>+5%                  | 42%                                                          |
| Global Businesses MW&I                | AUN                                      | 113<br>+9%<br>1s 370<br>+0%   | 3,328<br>+30%<br>1,229<br>+6% | SCIB<br>26%<br>12%<br>Digital<br>Consumer Bank               |
| Digital Consumer<br>Bank <sup>2</sup> |                                          | 116<br>+1%                    | 2,834<br>+1%                  | Retail 16% Banking 46%                                       |

oY changes in constant euros

Global Businesses included in Europe, North America, and South America. Digital Consumer Bank included in Europe's perimeter.

<sup>(1)</sup> Underlying profit contribution excludes Corporate Centre (€-1,844mn) and Santander Global Platform. South America's weight includes Uruguay & Andean Region (€203mn)