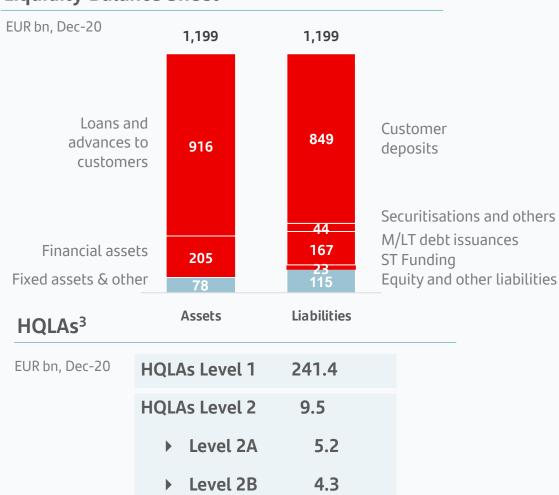

# Santander has a highly liquid balance sheet with a large contribution from customer deposits and diversified MLT wholesale debt instruments

#### **Liquidity Balance Sheet**

| ı                  | ∟iquidity Co<br>Ratio (L |        | Net Stable Funding Ratio (NSFR) |
|--------------------|--------------------------|--------|---------------------------------|
|                    | Dec-20 <sup>1</sup>      | Dec-19 | Sep-20                          |
| Spain <sup>2</sup> | 175%                     | 143%   | 118%                            |
| SCF                | 326%                     | 248%   | 112%                            |
| UK <sup>2</sup>    | 152%                     | 145%   | 126%                            |
| Portugal           | 123%                     | 134%   | 120%                            |
| Poland             | 187%                     | 149%   | 145%                            |
| US                 | 129%                     | 133%   | 119%                            |
| Mexico             | 207%                     | 133%   | 131%                            |
| Brazil             | 167%                     | 122%   | 115%                            |
| Chile              | 155%                     | 143%   | 119%                            |
| Argentina          | 189%                     | 196%   | 183%                            |
| Group              | 165%                     | 147%   | 119%                            |

Note: Liquidity balance sheet for management purposes (net of trading derivatives and interbank balances)

- (1) Provisional data
- (2) LCR and NSFR: Spain: Parent bank, UK: Ring-fenced bank
- (3) 12 month average, provisional