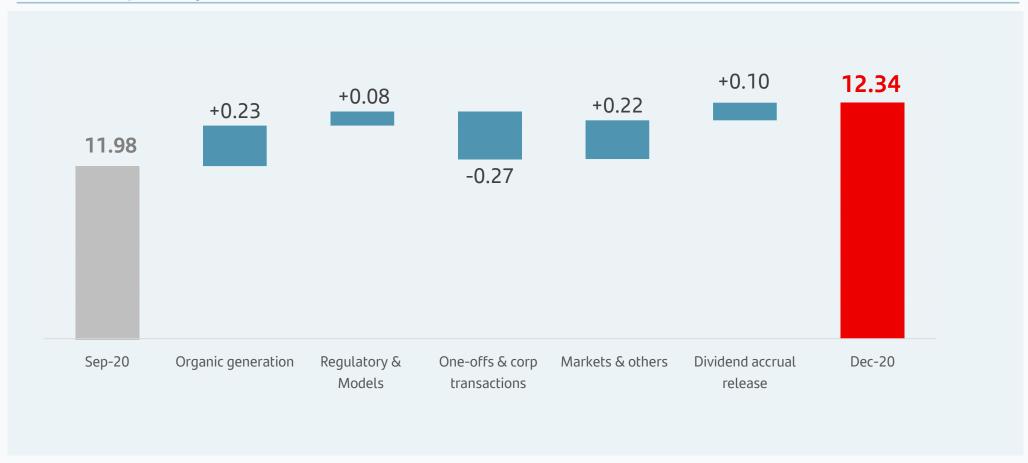

## Group CET1 grows 36 bps QoQ, exceeding our 11%-12% target

#### **CET1** ratio quarterly evolution