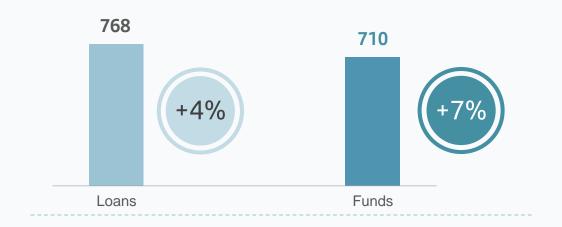

#### VOLUMES<sup>1</sup>

| Customer loans<br>(EUR bn) | Customer deposits<br>(EUR bn) |
|----------------------------|-------------------------------|
| 33 32 32<br>30             | 31 30 29 30                   |
| D-19 M-20 J S D            | D-19 M-20 J S D               |