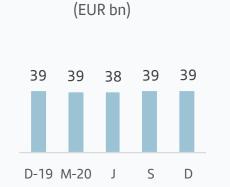

#### VOLUMES<sup>1</sup>

| Customer loans<br>(EUR bn) | Customer deposits<br>(EUR bn) |
|----------------------------|-------------------------------|
| 33 32 32<br>30             | 31 30 29 30                   |
| D-19 M-20 J S D            | D-19 M-20 J S D               |