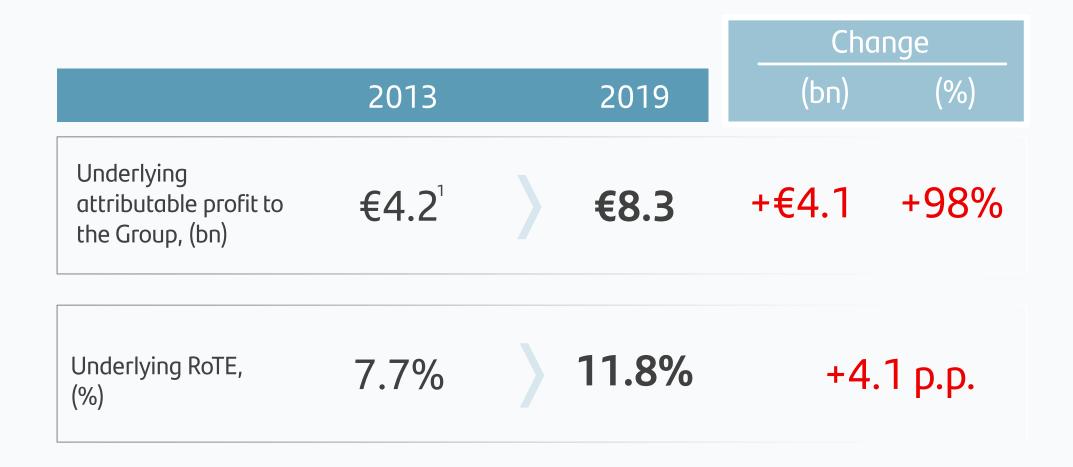

# Our strategy and model transformation has doubled profits and improved RoTE, with a €29°bn higher capital base, a c.70% increase

<sup>(1) 2013</sup> Statutory attributable profit to the Group re-expressed as reported in the 2014 financial report.