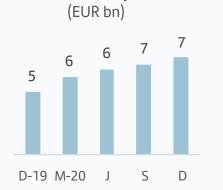

| KEY DATA                     | 2020  | % 2019  |
|------------------------------|-------|---------|
| Loyal / active customers (%) | 44    | -2 pp   |
| Digital customers (k)        | 1,547 | +24%    |
| NPL ratio (%)                | 4.79  | +15 bps |
| Cost of credit (%)           | 1.50  | +42 bps |
| Efficiency ratio (%)         | 39.8  | -83 bps |
| Underlying RoTE (%)          | 13.2  | -4.9 pp |

(\*) EUR mn and % change in constant euros

**Leadership in NPS**, with strong growth in digital customers and in current account openings driving improved funding mix

**Strong Q4 profit** boosted by NII (inflation), recovery in fees, cost control and lower LLPs

**FY20 net operating income** underpinned by higher NII (volumes and lower cost of funds) and efficiency improvement, although impacted by higher LLPs related to covid-19

| KEY DATA                     | 2020  | % 2019   |
|------------------------------|-------|----------|
| Loyal / active customers (%) | 44    | -3 pp    |
| Digital customers (k)        | 2,650 | +21%     |
| NPL ratio (%)                | 2.11  | -128 bps |
| Cost of credit (%)           | 5.93  | +84 bps  |
| Efficiency ratio (%)         | 56.0  | -187 bps |
| Underlying RoTE (%)          | 26.2  | +4.0 pp  |