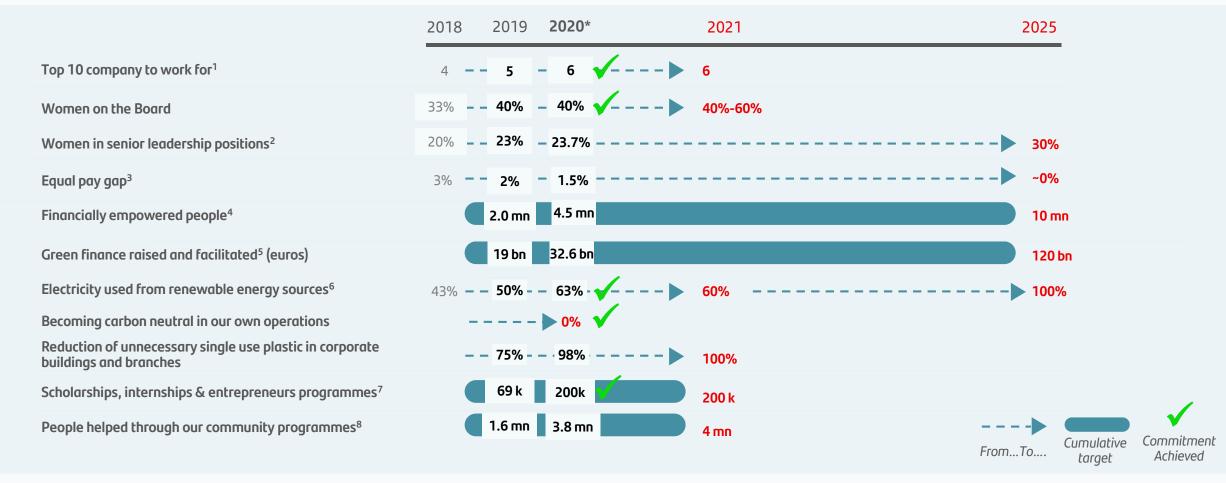

#### Santander Responsible Banking goals

#### We are building a more Responsible Bank aligned with our commitments

\*Note: 2020 Data is provisional monitoring data not audited
(1) According to relevant external indexes in each country (Great Place to Work, Top Employer, Merco, etc.)
(2) Senior positions represent 1% of total workforce
(3) Calculation of equal pay gap compares employees of the same job, level and function
(4) People (unbanked, underbanked or financially vulnerable), who are given access to the financial system, receive tailored finance and increase their knowledge and resilience