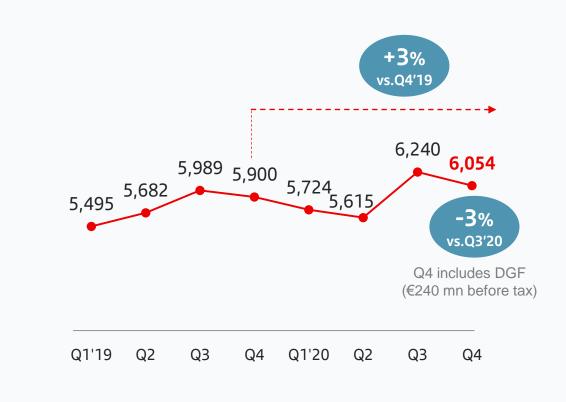

## Top line showed strong signs of recovery in the last two quarters

#### Revenues and costs

Constant EUR mn. Changes vs. Q3'20

#### Net operating income

Constant EUR mn