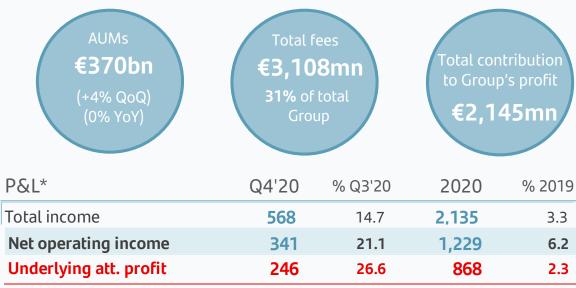

## Wealth Management & Insurance

| P&L*                   | Q4'20 | % Q3'20 | 2020  | % 2019 |
|------------------------|-------|---------|-------|--------|
| NII                    | 113   | 9.7     | 454   | -15.3  |
| Net fee income         | 306   | 6.4     | 1,194 | 6.5    |
| Total income           | 568   | 14.7    | 2,135 | 3.3    |
| Operating expenses     | -227  | 6.3     | -906  | -0.4   |
| Net operating income   | 341   | 21.1    | 1,229 | 6.2    |
| LLPs                   | -6    | -40.9   | -28   |        |
| Underlying PBT         | 342   | 27.3    | 1,199 | 2.6    |
| Underlying att. profit | 246   | 26.6    | 868   | 2.3    |

(\*) EUR mn and % change in constant euros

EUR 2,145 mn (-2% YoY) Total contribution to Group's profit<sup>1</sup>

EUR 6,800 mn (+34% YoY) Private Banking Collaboration Volumes

**FY20 profit increase: sound revenues and flat costs.** Q3 and Q4 reflecting the gradual recovery in activity since the months of strongest impact from the health crisis in the first half of the year

**Private Banking:** good activity levels and business growth (fees up 9% YoY), despite the markets situation and the reduction of interest rates

**SAM:** volumes recovering (up +1% YoY), both by market movement and by positive cumulative net sales since May

**Insurance:** production affected by lower activity derived from the crisis, mainly in Europe, but protection non-related fees up 9% YoY

Note: Total assets marketed and/or managed

- (1) Profit after tax + fees generated by asset management and insurance transferred to the commercial network
- Total adjusted for funds from private banking customers managed by SAM. 2019 figures included the pro forma of the asset management Popular's joint venture
- (3) Including fees generated by asset management and insurance transferred to the commercial network