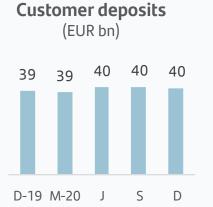

#### VOLUMES<sup>1</sup>

(1)

| 4 | Sar | ntar | nder |
|---|-----|------|------|
|   | Jui | icai | IGCI |

| 5                  | D-19 IV       | 1-20 J       | 5          | D                  |     |
|--------------------|---------------|--------------|------------|--------------------|-----|
|                    |               |              |            |                    |     |
| Customer loans exc | luding revers | se repos. Cu | stomer dep | osits excluding re | pos |