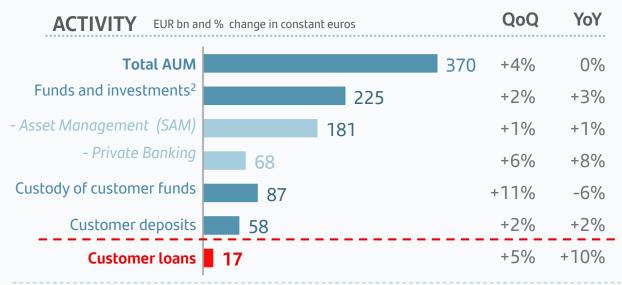

#### Wealth Management & Insurance

<sup>(\*)</sup> EUR mn and % change in constant euros

FY20 profit increase: sound revenues and flat costs. Q3 and Q4 reflected the gradual recovery in activity

**Private Banking** fees rose 9%, **SAM**<sup>1</sup> AuMs increased 1% and **Insurance** protection non-related fees up 9% YoY