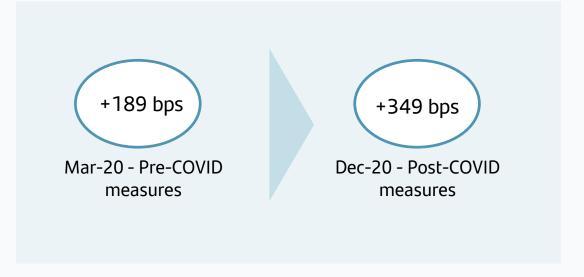

## Group CET1 rose 69 bps YoY, exceeding our 11%-12% target

# Regulatory changes in Q1 and increased capital levels, increased the Group's CET1 management buffer to nearly 350 bps

SREP capital requirements (phased-in)

CET1 management buffer<sup>2</sup>

Note: Data calculated using the IFRS 9 transitional arrangements