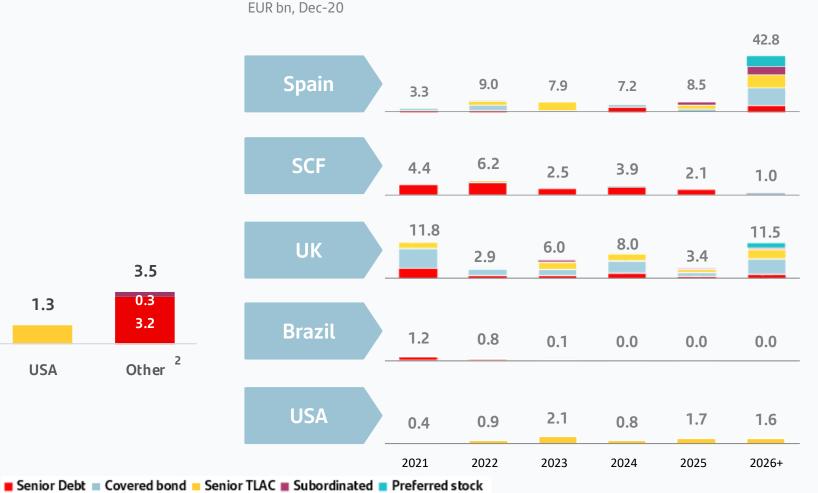

# In 2020, the Group has issued EUR 30 bn<sup>1</sup> of MLT debt and is able to cover its very manageable maturity profile

#### Maturity profile

<sup>(1)</sup> Data include public issuances from all units with period-average exchange rates. Excludes securitisations

(2) Other public market issuances in Mexico, Brazil, Chile and Poland

## Issuances 2020 against funding plan

|                | Covered Bor | nds + Senior | Senior No | n-Preferred | Hybrids TOTAL |                  |       | ΓAL                      |
|----------------|-------------|--------------|-----------|-------------|---------------|------------------|-------|--------------------------|
| EUR bn, Dec-20 | Plan        | Issued       | Plan      | Issued      | Plan          | Issued           | Plan  | Issued                   |
| Santander S.A  | 4-5         | 3.1          | 7-8       | 6.9         | 1-2           | 3.8 <sup>1</sup> | 12-15 | 13.8                     |
| SCF            | 6-8         | 3.8          | -         | 0.0         | -             | 0.0              | 6-8   | 3.8                      |
| UK             | 6-8         | 4.9          | 2-3       | 1.6         | -             | 0.0              | 8-11  | 6.5                      |
| SHUSA          | -           | -            | 1-2       | 1.3         | -             | 0.0              | 1-2   | 1.3                      |
| TOTAL          | 16-21       | 11.8         | 10-13     | 9.8         | 1-2           | 3.8              | 27-36 | <b>25.4</b> <sup>2</sup> |

- Frontloading of issuances in the first half of the year, having issued EUR 22 billion, particularly focused on TLAC eligible issuances.
   Further EUR 3 bn issued in Q4 (mainly subordinated debt).
- Countries were able to meet their wholesale funding needs through the issuances in the year and access to central bank facilities.
- Liquidity position remains solid, with LCR above minimum requirements and ample liquidity buffers in all of our units.

<sup>(1)</sup> Issuance of EUR 1.5 bn AT1 (4.375%) in January 2020, replacing the EUR 1.5 billion AT1 (5.481%) that was called in March, therefore not within the scope of funding plan

<sup>(2)</sup> EUR 25 billion refers to the four entities given in the table. See slide 61 for full Group figures

## 2021 funding plan

| EUR bn        | Hybrids            | Snr non-<br>pref + Snr | Covered<br>Bonds | TOTAL       |
|---------------|--------------------|------------------------|------------------|-------------|
| Santander S.A | 2 - 3 <sup>1</sup> | 8 - 10                 | -                | 10 - 13     |
| SCF           | -                  | 3 - 4                  | 0 - 1            | 3 - 5       |
| UK            | -                  | 2.5 - 3.5              | -                | 2.5 - 3.5   |
| SHUSA         | -                  | 3 - 4                  | -                | 3 - 4       |
| TOTAL         | 2 - 3 <sup>1</sup> | 16.5 - 21.5            | 0 - 1            | 18.5 - 25.5 |

Banco Santander S.A.'s 2021 funding plan contemplates the following:

- The Financial Plan is focused on covering TLAC/MREL requirements, with no secured issuances, to:
  - continue building up TLAC/MREL buffers.
  - pre-finance senior non-preferred / senior preferred transactions which lose TLAC eligibility due to entering in the <1 year window.</li>
  - cover the increase in estimated RWAs which are the base of both requirements.