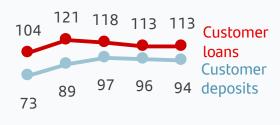

| VOLUMES <sup>1</sup> |  |  |  |
|----------------------|--|--|--|
|                      |  |  |  |

**Customer deposits** 

| P&L*                   | Q4'20 | % Q3'20 | 2020   | % 2019 |
|------------------------|-------|---------|--------|--------|
| NII                    | 961   | 1.8     | 3,832  | 1.2    |
| Net fee income         | 199   | -2.8    | 750    | -8.4   |
| Total income           | 1,223 | 2.4     | 4,685  | 0.9    |
| Operating expenses     | -515  | 6.6     | -1,981 | -1.5   |
| Net operating income   | 708   | -0.4    | 2,703  | 2.8    |
| LLPs                   | -186  | -11.6   | -899   | 92.3   |
| Underlying PBT         | 532   | 9.0     | 1,869  | -14.4  |
| Underlying att. profit | 324   | 14.2    | 1,085  | -15.9  |

(\*) EUR mn and % change in constant euros

**Strong new business recovery** in the second half of the year, above European market trends, is reflected in Q4 performance

**FY20 net operating income up** driven by robust NII and cost savings initiatives