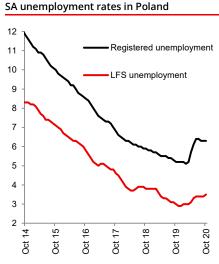

According to Eurostat **the LFS unemployment rate** in Poland stood at 3.5% in seasonally adjusted terms. At the same time the previous values were revised and showed that during the first wave of the pandemic there was actually an increase in unemployment (earlier Eurostat claimed that the unemployment rate had not changed during the first wave). The unemployment rate grew from 3.0% at the end of Q1 2020 to 3.4% at the end of Q2 and levelled off (stayed there until October rise). It means that from March the number of unemployed (seasonally adjusted) increased by 92k. To compare, in the same period of 2019 the number of unemployed dropped by 114k.