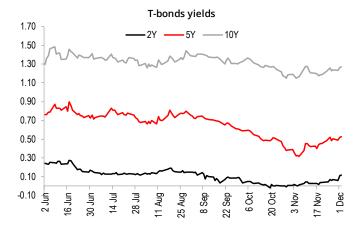

On **the domestic interest rate market** IRS remained fairly stable (5Y at 0.66%, 10Y at 1.18%). Mid- and long-term bonds were rather offered with 5Y and 10Y yields closing at 0.48% and 1.27%, respectively. The 10Y PL-DE bond yield spread amounted to 179bp and the asset swap spread to 9bp.