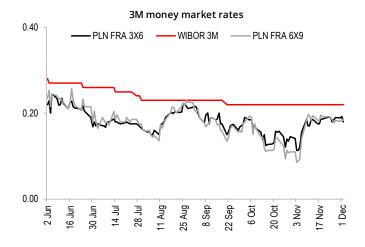

#### WIBOR rates

| Term | 0/   | Change |
|------|------|--------|
|      | %    | (bps)  |
| O/N  | 0.09 | 0      |
| T/N  | 0.09 | 0      |
| SW   | 0.11 | 0      |
| 2W   | 0.17 | 0      |
| 1M   | 0.20 | 0      |
| 3M   | 0.22 | 0      |
| 6M   | 0.25 | 0      |
| 1Y   | 0.25 | 0      |

#### FRA rates on the interbank market\*\*

| Term       | %    | Change<br>(bps) |
|------------|------|-----------------|
| 1x4        | 0.20 | -1              |
|            | 0.18 | -1              |
| 3x6<br>6x9 | 0.18 | 0               |
| 9x12       | 0.19 | 1               |
| 3x9        | 0.22 | -1              |
| 6x12       | 0.23 | 0               |