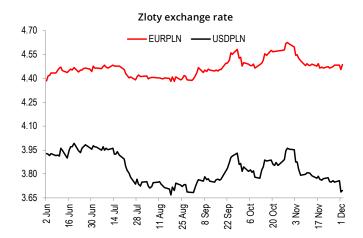

**EURPLN**, having opened around 4.45, rose significantly during the day to 4.482, reversing the decline from the previous day. The exchange rate is in the same place as in the middle of November. No rise from that level may be a sign of EURPLN already being oversold which makes a rise more probable in the coming days.

In case of the other CEE currencies, EURHUF followed EURPLN and rebounded to 358.8 taking the 2-day change to 0%. The final reading of the trade balance did not surprise. EURCZK rose 0.5% to 26.4. USDRUB fell for the second day in a row and reached 75.2 with the 2-day % change now at 1.7%. The ruble could have benefited from data showing drop of oil inventories in the USA while OPEC+ is still discussing the oil supply issue.