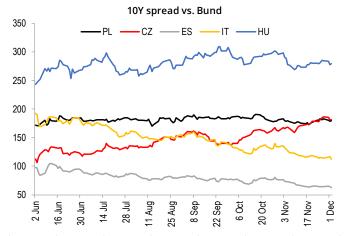

On **the domestic interest rate market** IRS remained fairly stable (5Y at 0.66%, 10Y at 1.18%). Mid- and long-term bonds were rather offered with 5Y and 10Y yields closing at 0.48% and 1.27%, respectively. The 10Y PL-DE bond yield spread amounted to 179bp and the asset swap spread to 9bp.

### Measures of fiscal risk

| Country  | CDS 5Y USD |                 | 10Y sp | 10Y spread*     |  |  |
|----------|------------|-----------------|--------|-----------------|--|--|
|          | Level      | Change<br>(bps) | Level  | Change<br>(bps) |  |  |
| Poland   | 54         | 0               | 179    | 1               |  |  |
| France   | 10         | 0               | 24     | 0               |  |  |
| Hungary  | 60         | -2              | 279    | 2               |  |  |
| Spain    | 48         | 1               | 63     | -2              |  |  |
| Italy    | 74         | -2              | 113    | -4              |  |  |
| Portugal | 28         | 0               | 59     | -1              |  |  |
| Ireland  | 14         | 0               | 30     | 0               |  |  |
| Germany  | 8          | 0               | -      | -               |  |  |