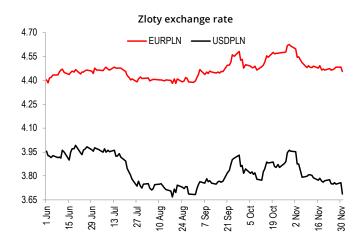

On Tuesday after opening near 1.195 **EURUSD** moved higher and attempted to break 1.20 level – this time with success and closed the day at 1.202, by 0.6% higher. Today the pair opens even higher at 1.208.

**EURPLN** has broken below the 200-day moving average and got to 4.455 – another important support level created by a line touching 2020 local lows in January, February and August. Breaking this level as well opens the door to EURPLN fall to 4.40 temporarily.

As to the **other CEE currencies**, EURHUF has declined abruptly for a second day in a row. The WTD down move stands at 1.5% of which on Tuesday 0.8pp (to 356.3) after a stronger than expected manufacturing PMI reading (to 51.9 from 50.1). Final Q3 GDP reading printed slightly above expectations while the October PPI accelerated to 5.9% y/y from 5.2% in the preceding month. In Czechia the preliminary Q3 GDP was also above expectations (-5.0% y/y vs -5.8% y/y), while the manufacturing PMI also beat significantly to the upside (to 53.9 from 51.9), EURCZK however has not changed much (26.3). USDRUB declined by 0.9% to 75.6 after the OPEC has still not decided on the oil production.

#### FX market

| Today's opening |        |         |        |  |  |  |  |
|-----------------|--------|---------|--------|--|--|--|--|
| EURPLN          | 4.4469 | CZKPLN  | 0.1689 |  |  |  |  |
| USDPLN          | 3.6802 | HUFPLN* | 1.2476 |  |  |  |  |
| EURUSD          | 1.2083 | RUBPLN  | 0.0487 |  |  |  |  |
| CHFPLN          | 4.0895 | NOKPLN  | 0.4179 |  |  |  |  |
| GBPPLN          | 4.9391 | DKKPLN  | 0.5972 |  |  |  |  |
| USDCNY          | 6.5587 | SEKPLN  | 0.4336 |  |  |  |  |
| *for 100HUF     |        |         |        |  |  |  |  |

| 101 1001101                   |       |       |       |            |        |
|-------------------------------|-------|-------|-------|------------|--------|
| Last session in the FX market |       |       |       | 01.12.2020 |        |
|                               | min   | max   | open  | close      | fixing |
| EURPLN                        | 4.447 | 4.483 | 4.475 | 4.452      | 4.477  |
| USDPLN                        | 3.693 | 3.747 | 3.743 | 3.699      | 3.737  |
| FLIRLISD                      | 1 195 | 1 205 | 1 196 | 1 204      |        |