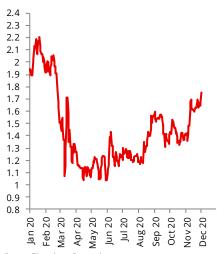

ic interest rate market yield jumped after a pretty decent PMI readings that in case of Poland remained at an elevated level of 50.8pts (vs 50.2pts expected). The 10Y IRS rose 5bp to 1.19%, 5Y by 4bp to 0.67% leading to the steepening of the curve. The 2-10 spread increased to 91bp (its highest since late 2018) and 5-10 to 52bp (only marginally below its record high 57bp from 2016). Bond yields also headed up: 5Y to 0.47%, 10Y to 1.26%, both +2bp. The 10Y PL-DE bond yield spread closed at 178bp.

The today's MPC meeting is likely to be uneventful. Based on statements and comments of the Council's members we conclude that there is a broad consensus for a the rates to remain stable for longer, at least until the end of the MPC's term.



Source: GUS, Santander

#### Polish forward IRS 5y5y



Source: Bloomberg, Santander

# **Economic Analysis Department:**

al. Jana Pawła II 17, 00-854 Warszawa email: ekonomia@santander.pl website: santander.pl/en/economic-analysis Piotr Bielski +48 22 534 18 87 Marcin Luziński +48 22 534 18 85 Wojciech Mazurkiewicz +48 22 534 18 86 Grzegorz Ogonek +48 22 534 19 23 Marcin Sulewski, CFA +48 22 534 18 84



#### FX market

| Today's opening |        |         |        |  |  |  |  |
|-----------------|--------|---------|--------|--|--|--|--|
| EURPLN          | 4.4469 | CZKPLN  | 0.1689 |  |  |  |  |
| USDPLN          | 3.6802 | HUFPLN* | 1.2476 |  |  |  |  |
| EURUSD          | 1.2083 | RUBPLN  | 0.0487 |  |  |  |  |
| CHFPLN          | 4.0895 | NOKPLN  | 0.4179 |  |  |  |  |
| GBPPLN          | 4.9391 | DKKPLN  | 0.5972 |  |  |  |  |
| USDCNY