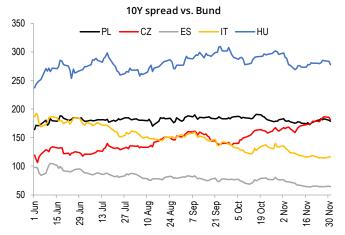

On the domestic interest rate market yield jumped after a pretty decent PMI readings that in case of Poland remained at an elevated level of 50.8pts (vs 50.2pts expected). The 10Y IRS rose 5bp to 1.19%, 5Y by 4bp to 0.67% leading to the steepening of the curve. The 2-10 spread increased to 91bp (its highest since late 2018) and 5-10 to 52bp (only marginally below its record high 57bp from 2016). Bond yields also headed up: 5Y to 0.47%, 10Y to 1.26%, both +2bp. The 10Y PL-DE bond yield spread closed at 178bp.

## Measures of fiscal risk

| Country  | CDS 5Y USD |                 | 10Y sp | read*           |
|----------|------------|-----------------|--------|-----------------|
|          | Level      | Change<br>(bps) | Level  | Change<br>(bps) |
| Poland   | 53         | 0               | 178    | -2              |
| France   | 10         | 0               | 24     | 0               |
| Hungary  | 62         | 0               | 277    | -6              |
| Spain    | 48         | 0               | 65     | -1              |
| Italy    | 76         | -1              | 116    | 1               |
| Portugal | 28         | 0               | 61     | 0               |
| Ireland  | 14         | 0               | 30     | -1              |
| Germany  | 8          | 0               | -      | -               |