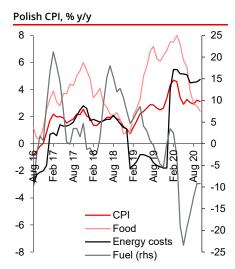

Flash **CPI inflation** showed 3.0% y/y in November vs. 3.1% in October, in line with our and market expectations. Food prices declined by 0.1% m/m and we assume it was mostly due to falling meat prices (effect of ASF in Germany). Fuel prices went up by 0.2% m/m and this comes as a surprise for us as data from petrol stations suggested a downward move. Core inflation is likely to fall into 4.1-4.2% y/y range suggesting again that the new lockdown did not trigger strong price movements. We are expecting inflation to go further down in the months to come. The path for 2021 depends much on URE (electricity market regulator) decision about electricity tariffs, to be announced soon

In November Polish manufacturing PMI remained at 50.8 pts. Output and new orders components weakened but this was offset by strong job creation (the fastest in 2.5 years, a response to higher share of quarantined employees which caused capacity constraints) and severe delays in delivery times (this pushes the headline index up). A marked rise of input costs did not translate to output prices to a large extent. We maintain our view that industry will be much more robust in Poland than during the first wave of the pandemic in spring.

Source: GUS, Santander