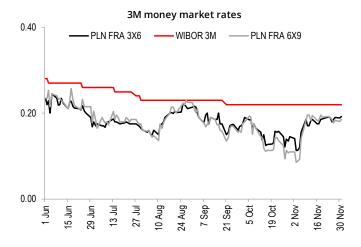

On the domestic interest rate market yield jumped after a pretty decent PMI readings that in case of Poland remained at an elevated level of 50.8pts (vs 50.2pts expected). The 10Y IRS rose 5bp to 1.19%, 5Y by 4bp to 0.67% leading to the steepening of the curve. The 2-10 spread increased to 91bp (its highest since late 2018) and 5-10 to 52bp (only marginally below its record high 57bp from 2016). Bond yields also headed up: 5Y to 0.47%, 10Y to 1.26%, both +2bp. The 10Y PL-DE bond yield spread closed at 178bp.

## WIBOR rates

| %    | Change<br>(bps)                                      |
|------|------------------------------------------------------|
| 0.09 | -1                                                   |
| 0.09 | -1                                                   |
| 0.11 | -1                                                   |
| 0.17 | 0                                                    |
| 0.20 | 0                                                    |
| 0.22 | 0                                                    |
| 0.25 | 0                                                    |
| 0.25 | 0                                                    |
|      | 0.09<br>0.09<br>0.11<br>0.17<br>0.20<br>0.22<br>0.25 |

## FRA rates on the interbank market\*\*

| Term              | %    | Change<br>(bps) |
|-------------------|------|-----------------|
| 1x4               | 0.20 | 0               |
| 1x4<br>3x6<br>6x9 | 0.19 | 0               |
| 6x9               | 0.18 | 0               |
| 9x12              | 0.18 | 0               |
| 3x9               | 0.23 | 1               |
| 6x12              | 0.23 | -1              |