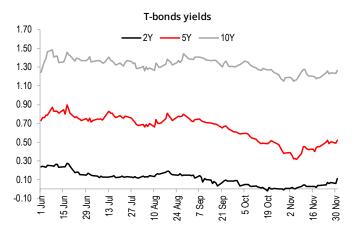

On the domestic interest rate market yield jumped after a pretty decent PMI readings that in case of Poland remained at an elevated level of 50.8pts (vs 50.2pts expected). The 10Y IRS rose 5bp to 1.19%, 5Y by 4bp to 0.67% leading to the steepening of the curve. The 2-10 spread increased to 91bp (its highest since late 2018) and 5-10 to 52bp (only marginally below its record high 57bp from 2016). Bond yields also headed up: 5Y to 0.47%, 10Y to 1.26%, both +2bp. The 10Y PL-DE bond yield spread closed at 178bp.

Interest rate market 01.12.2020

| T-bonds on the interbank market** |      |        |  |  |  |  |
|-----------------------------------|------|--------|--|--|--|--|
| Benchmark                         | %    | Change |  |  |  |  |
| (term)                            | 70   | (bps)  |  |  |  |  |
| WS0922 (2Y)                       | 0.11 | 5      |  |  |  |  |
| DS0725 (5Y)                       | 0.52 | 3      |  |  |  |  |
| DS1030 (10Y)                      | 1.26 | 3      |  |  |  |  |

#### IRS on the interbank market\*\*

| Term |      | PL              |      | US              | EZ    |                 |  |
|------|------|-----------------|------|-----------------|-------|-----------------|--|
|      | %    | Change<br>(bps) | %    | Change<br>(bps) | %     | Change<br>(bps) |  |
| 1L   | 0.20 | 0               | 0.22 | 0               | -0.53 | 0               |  |
| 2L   | 0.28 | 1               | 0.23 | 1               | -0.51 | 1               |  |
| 3L   | 0.38 | 0               | 0.28 | 2               | -0.50 | 1               |  |
| 4L   | 0.52 | 1               | 0.36 | 3               | -0.48 | 1               |  |
| 5L   | 0.67 | 2               | 0.45 | 3               | -0.44 | 2               |  |
| 8L   | 1.01 | 4               | 0.76 | 6               | -0.32 | 3               |  |
| 10L  | 1.19 | 4               | 0.91 | 7               | -0.23 | 3               |  |