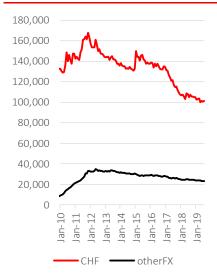

to go up (the session's high at 4.385), but then retreated in the second part of the day, especially during the MPC press conference. The session ended at 4.356, stronger by almost 0.5%. EURHUF was following a similar path, with a bit stronger appreciation (0.6%). USDRUB closed unchanged at 65.3, after intra-day volatility of c.0.6%.

On the Polish interest rate market, yields went down together with stronger core markets, where the US yield curve dropped further, by 6-7bp, with 10Y UST reaching 1.59%. The German curve made a parallel shift down by 1bp, with 10Y Bund at -0.55%. Polish swaps remained stable and bond yields fell by 2-4bp and 10Y paper closed at 1.99%. The short end of the Polish curve also went down, by 4bp to 1.47%.

# Value of foreign currency mortgage loans (in PLN bn)



Source: NBP, Santander

#### **Economic Analysis Department:**

al. Jana Pawła II 17, 00-854 Warszawa email: ekonomia@santander.pl website: <u>santander.pl/en/economic-analysis</u> Piotr Bielski +48 22 534 18 87 Marcin Luziński +48 22 534 18 85 Wojciech Mazurkiewicz +48 22 534 18 86 Grzegorz Ogonek +48 22 534 19 23 Marcin Sulewski, CFA +48 22 534 18 84



| FX market       |        |         |        |  |
|-----------------|--------|---------|--------|--|
| Today's opening |        |         |        |  |
| EURPLN          | 4.3612 | CZKPLN  | 0.1692 |  |
| USDPLN          | 3.9820 | HUFPLN* | 1.3071 |  |
| EURUSD          | 1.0952 | RUBPLN  | 0.0611 |  |
| CHFPLN          | 3.9819 | NOKPLN  | 0.4359 |  |
| GBPPLN          | 4.8956 | DKKPLN  | 0.5842 |  |
| USDCNY          | 7.1483 | SEK