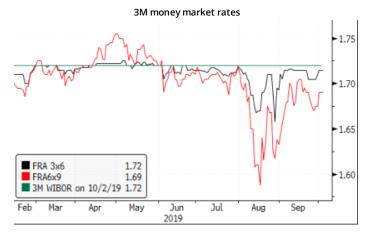

**WIBOR** rates

| Term | %    | Change<br>(bps) |
|------|------|-----------------|
| O/N  | 1.56 | 1               |
| T/N  | 1.56 | 0               |
| SW   | 1.60 | 1               |
| 2W   | 1.60 | 0               |
| 1M   | 1.63 | 0               |
| 3M   | 1.72 | 0               |
| 6M   | 1.79 | 0               |
| 9M   | 1.80 | 0               |
| 1Y   | 1.84 | 0               |

| Term        | %    | Change<br>(bps) |
|-------------|------|-----------------|
| 1x4         | 1.72 | 0               |
| 3x6         | 1.71 | 0               |
| 6x9<br>9x12 | 1.69 | 0               |
|             | 1.69 | 3               |
| 3x9         | 1.78 | 0               |
| 6x12        | 1.76 | 1               |