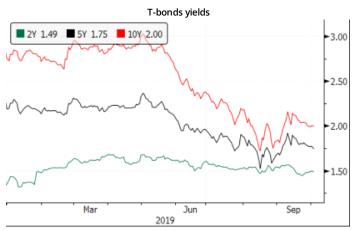

On the Polish interest rate market, yields went down together with stronger core markets, where the US yield curve dropped further, by 6-7bp, with 10Y UST reaching 1.59%. The German curve made a parallel shift down by 1bp, with 10Y Bund at -0.55%. Polish swaps remained stable and bond yields fell by 2-4bp and 10Y paper closed at 1.99%. The short end of the Polish curve also went down, by 4bp to 1.47%.

### Interest rate market 02/10/2019

| T-bonds on the interbank market** |      |                 |                 |           |                  |  |  |  |
|-----------------------------------|------|-----------------|-----------------|-----------|------------------|--|--|--|
| Benchmark<br>(term)               | %    | Change<br>(bps) | Last<br>auction | per offer | Average<br>yield |  |  |  |
| DS1021 (2L)                       | 1.49 | 0               | 21 mar 19       | OK0521    | 1.633            |  |  |  |
| PS1024 (5L)                       | 1.75 | -3              | 21 mar 19       | PS0424    | 2.209            |  |  |  |
| DS1029 (10L)                      | 2.00 | 0               | 21 mar 19       | DS1029    | 2.877            |  |  |  |