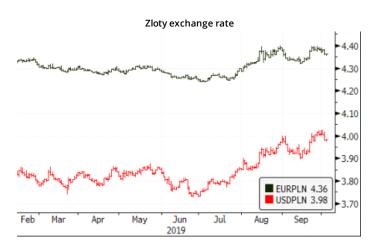

**EURPLN**, after stabilising during the session in Asia, attempted to go up (the session's high at 4.385), but then retreated in the second part of the day, especially during the MPC press conference. The session ended at 4.356, stronger by almost 0.5%. EURHUF was following a similar path, with a bit stronger appreciation (0.6%). USDRUB closed unchanged at 65.3, after intra-day volatility of c.0.6%.

\*for 100HUF

| Last session in the FX market |       |       |       | 02    | /10/2019 |
|-------------------------------|-------|-------|-------|-------|----------|
|                               | min   | max   | open  | close | fixing   |
| EURPLN                        | 4.356 | 4.386 | 4.382 | 4.363 | 4.3788   |
| USDPLN                        | 3.976 | 4.016 | 4.006 | 3.981 | 4.0152   |
| EURUSD                        | 1.090 | 1.096 | 1.094 | 1.096 | -        |