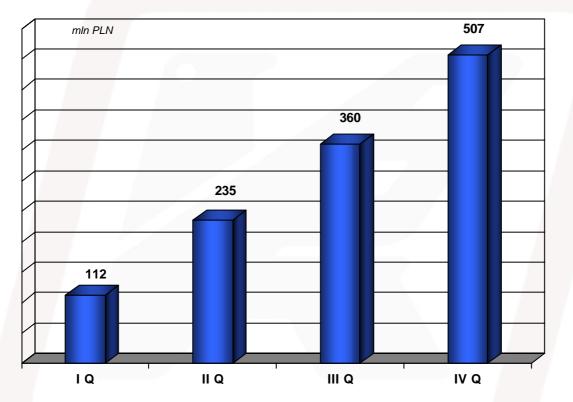

#### Net commissions in 2004 (accumulated)

 Net commissions income stable increase in subsequent quarters of 2004 – growth by 18 % compared to 3rd quarter

# The main items of Profit and loss account and Balance sheet – KB S.A. Group:

| PLN mln                          | IV Q 2004<br>accumulated | IV Q 2004 | III Q 2004 | II Q 2004 | IQ 2004 |
|----------------------------------|--------------------------|-----------|------------|-----------|---------|
| Net interest income              | 635                      | 140       | 150        | 176       | 169     |
| Net commissions                  | 507                      | 147       | 125        | 123       | 112     |
| Result on Banking activity       | 1328                     | 329       | 358        | 332       | 310     |
| Costs of the Bank's functioning  | 1055                     | 262       | 254        | 272       | 267     |
| Net provisions                   | -108                     | -3        | -63        | -23       | -19     |
| Result from operating activities | 214                      | 79        | 76         | 35        | 24      |
| Gross profit                     | 194                      | 75        | 72         | 29        | 18      |
| Net profit                       | 185                      | 74        | 70         | 26        | 15      |