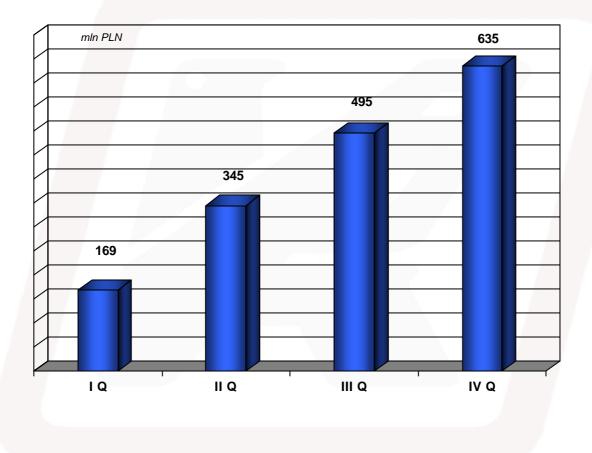

#### Net interest income in 2004 (accumulated)

# The main items of Profit and loss account and Balance sheet – KB S.A. Group:

| PLN mln                          | IV Q 2004<br>accumulated | IV Q 2004 | III Q 2004 | II Q 2004 | IQ 2004 |
|----------------------------------|--------------------------|-----------|------------|-----------|---------|
| Net interest income              | 635                      | 140       | 150        | 176       | 169     |
| Net commissions                  | 507                      | 147       | 125        | 123       | 112     |
| Result on Banking activity       | 1328                     | 329       | 358        | 332       | 310     |
| Costs of the Bank's functioning  | 1055                     | 262       | 254        | 272       | 267     |
| Net provisions                   | -108                     | -3        | -63        | -23       | -19     |
| Result from operating activities | 214                      | 79        | 76         | 35        | 24      |
| Gross profit                     | 194                      | 75        | 72         | 29        | 18      |
| Net profit                       | 185                      | 74        | 70         | 26        | 15      |