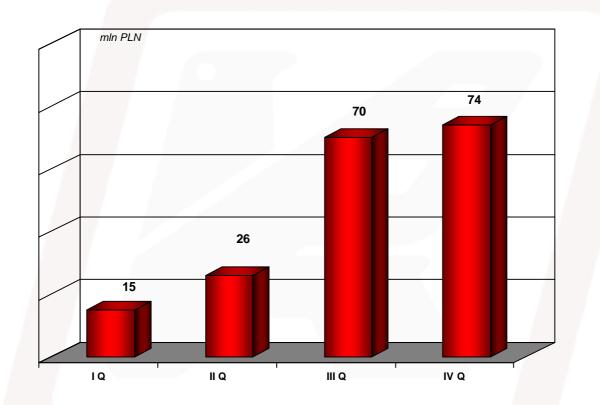

#### Net profit in 2004 quarters

 Stable improvement of results in the following quarters - 4th Q net profit increase by 6 % in relation to 3rd Q