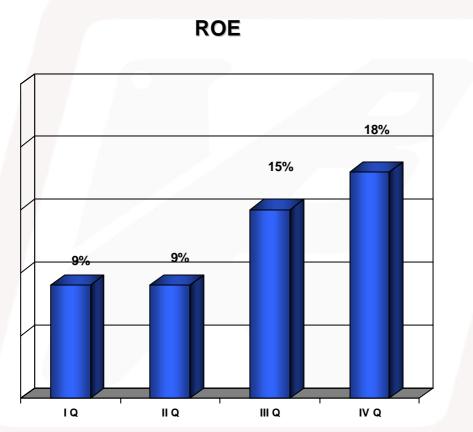

#### The most important events in Kredyt Bank S.A. Group in 4th quarter of 2004

- ✓ PLN 185 million net profit generated in 4 quarters of 2004
- ✓ Improvement of ratios:

| ≻ ROE | 18 %   |
|-------|--------|
| ≻ CIR | 77 %   |
| ≻ CAD | 14,2 % |

#### **Effectiveness ratios (accumulated)**

✓ Profitability at a very high level