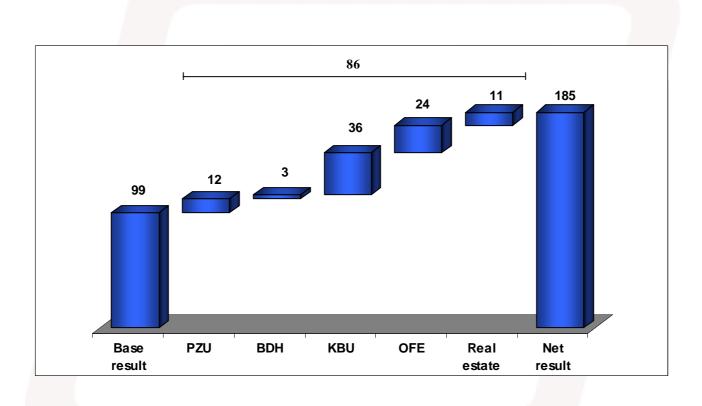

2004
- ✓ Improvement of ratios:

| ≻ ROE | 18 %   |
|-------|--------|
| ≻ CIR | 77 %   |
| ≻ CAD | 14,2 % |

- ✓ Realisation of next stage of Group restructuring optimisation of assets
- Adjustment to new accounting standards concerning booking of income and expenditure of the whole portfolio of Żagiel promotional loans
- ✓ Continuing dynamic development of clients' funds management (TFI)



#### Net profit in 2004 quarters (accumulated) <sup>(1)</sup>



✓ High and stable net profit in 2004

(1) For the purpose of this presentation, the correction of income and costs concerning promotional loans has been divided between all quarters of 2004. However, in Bank's financial statement this correction is showed in IV quarter.



#### Influence of one-off transactions on KB S.A. Group result





#### Net profit in 2004 quarters



 Stable improvement of results in the following quarters - 4th Q net profit increase by 6 % in relation to 3rd Q



#### Result on banking activity in 2004 (accumulated)



✓ Stable and high level of result on banking activity



#### Net interest income in 2004 (accumulated)





#### Net commissions in 2004 (accumulated)



 Net commissions income stable increase in subsequent quarters of 2004 – growth by 18 % compared to 3rd quarter



#### **Effectiveness ratios (accumulated)**



✓ Profitability at a very high level



#### **Effectiveness ratios (accumulated)**

#### **Cost / Income Ratio**



Stable improvement of CIR ratio (fall down by 8 pp in comparison with 4th quarter of 2003)





 High CAD Ratio assuring security of the clients deposits