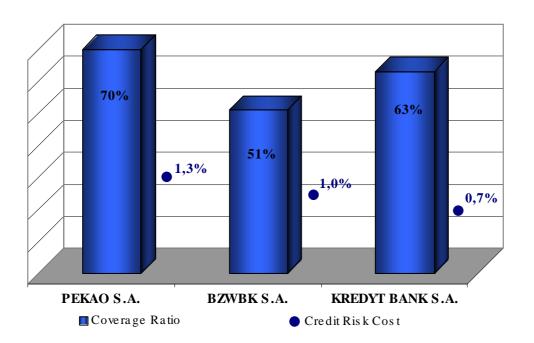

#### **Credit risk indicators**

✓ The safe level of credit risk indicators was the result of introducing the strict rules for evaluating the loan applications and valuating of collaterals