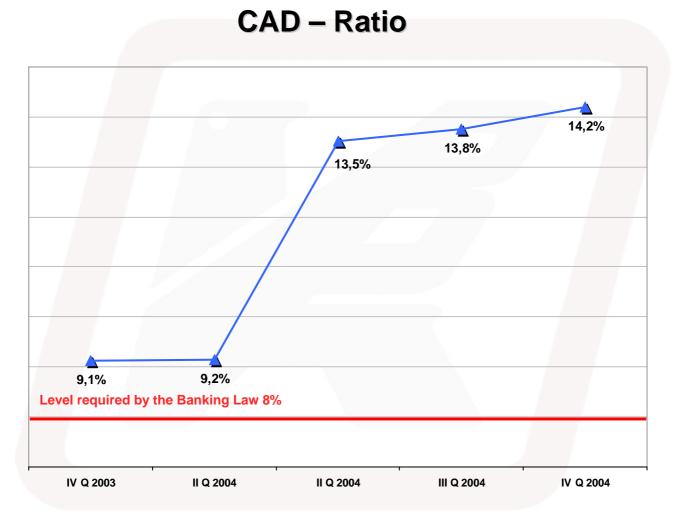

#### The most important events in Kredyt Bank S.A. Group in 4th quarter of 2004

- ✓ PLN 185 million net profit generated in 4 quarters of 2004
- ✓ Improvement of ratios:

| ≻ ROE | 18 %   |
|-------|--------|
| ≻ CIR | 77 %   |
| ≻ CAD | 14,2 % |

#### **Cost / Income Ratio**

Stable improvement of CIR ratio (fall down by 8 pp in comparison with 4th quarter of 2003)

 High CAD Ratio assuring security of the clients deposits and creating base for banking activity expansion