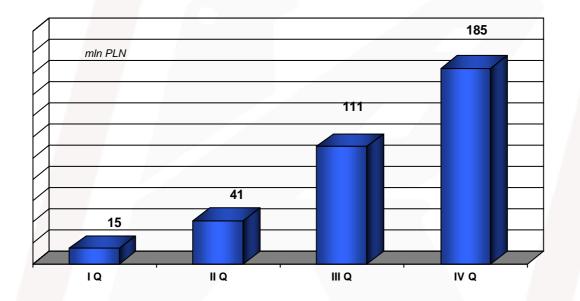

#### Net profit in 2004 quarters (accumulated) <sup>(1)</sup>

✓ High and stable net profit in 2004

(1) For the purpose of this presentation, the correction of income and costs concerning promotional loans has been divided between all quarters of 2004. However, in Bank's financial statement this correction is showed in IV quarter.