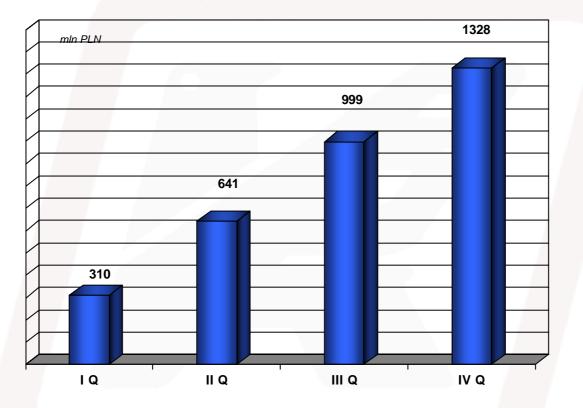

#### Result on banking activity in 2004 (accumulated)

✓ Stable and high level of result on banking activity

# The main items of Profit and loss account and Balance sheet – KB S.A. Group:

| PLN mln                          | IV Q 2004<br>accumulated | IV Q 2004 | III Q 2004 | II Q 2004 | IQ 2004 |
|----------------------------------|--------------------------|-----------|------------|-----------|---------|
| Net interest income              | 635                      | 140       | 150        | 176       | 169     |
| Net commissions                  | 507                      | 147       | 125        | 123       | 112     |
| Result on Banking activity       | 1328                     | 329       | 358        | 332       | 310     |
| Costs of the Bank's functioning  | 1055                     | 262       | 254        | 272       | 267     |
| Net provisions                   | -108                     | -3        | -63        | -23       | -19     |
| Result from operating activities | 214                      | 79        | 76         | 35        | 24      |
| Gross profit                     | 194                      | 75        | 72         | 29        | 18      |
| Net profit                       | 185                      | 74        | 70         | 26        | 15      |