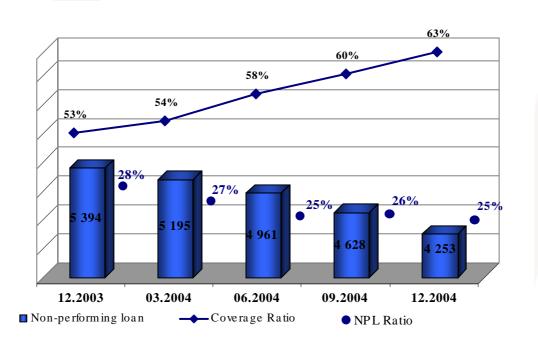

#### Loan portfolio quality

- Progressive improvement of loan portfolio quality (decrease by 3 pp in comparison with Dec 2003)
- ✓ Decrease of non-performing loan by 21% compared to December 2003
- ✓ Increase of non-performing loan receivables coverage by specific provisions by 10 pp in comparison with Dec 2003