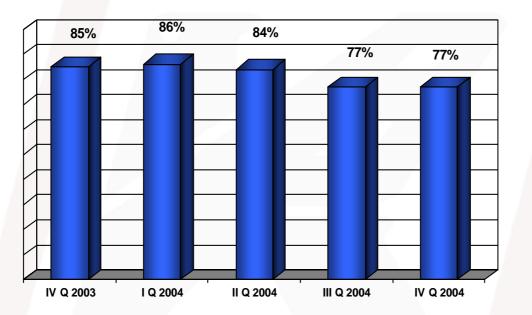

#### **Cost / Income Ratio**

Stable improvement of CIR ratio (fall down by 8 pp in comparison with 4th quarter of 2003)

 High CAD Ratio assuring security of the clients deposits and creating base for banking activity expansion